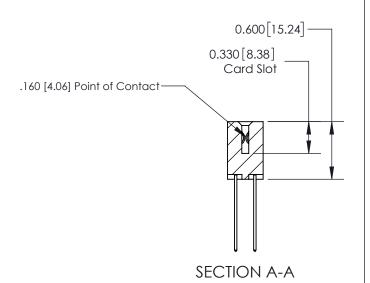

ISSUE NUMBER

ORIGINAL

1

| 837/887 Series High Temp Card Edge Connector<br>Contact Bend Detail |                                                                                                                                                                                                   | ACAD REFERENCE NO. 837 EN |                  | 3 MASTER      |
|---------------------------------------------------------------------|---------------------------------------------------------------------------------------------------------------------------------------------------------------------------------------------------|---------------------------|------------------|---------------|
|                                                                     |                                                                                                                                                                                                   | DRAWN: J.LEE              | DATE: OCT. 06/09 |               |
|                                                                     |                                                                                                                                                                                                   | CHECKED:                  | DATE:            |               |
| TORONTO, ONTARIO                                                    | THESE DRAWINGS AND SPECIFICATIONS ARE THE PROPERTY OF EDAC INC., AND SHALL NOT BE REPRODUCED, OR COPIED OR USED AS THE BASIS FOR THE MANUFACTURE OR SALE OF APPARATUS WITHOUT WRITTEN PERMISSION. | SCALE: NTS                | SHEET            | 2 <b>OF</b> 2 |
|                                                                     |                                                                                                                                                                                                   | DRAWING NUMBER            | •                | ISSUE         |
| YOUR CONNECTION TO QUALITY & SERVICE                                |                                                                                                                                                                                                   | 837 Assembly              |                  | 1             |