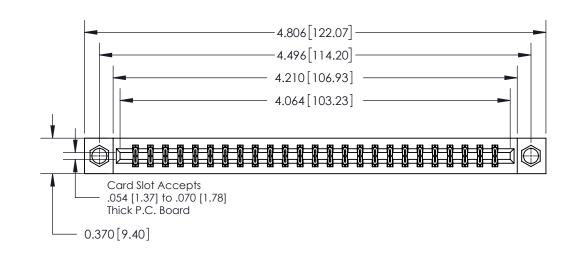

**Mounting Option** 

07-M3-0.5 Metric Threaded Inserts

ISSUE NUMBER

ORIGINAL

837/887 Series High Temp Card Edge Connector Part Number: 837-050-541-807

YOUR CONNECTION TO QUALITY & SERVICE

**EDAC INC** TORONTO, ONTARIO CANADA

THESE DRAWINGS AND SPECIFICATIONS ARE THE PROPERTY OF EDAC INC.,AND SHALL NOT BE REPRODUCED, OR COPIED OR USED AS THE BASIS FOR THE MANUFACTURE OR SALE OF APPARATUS WITHOUT WRITTEN PERMISSION.

CHECKED: DATE: OF 2 SCALE: NTS SHEET 1 DRAWING NUMBER **ISSUE** 837 Assembly

837 ENG MASTER

DATE: OCT. 06/09

ACAD REFERENCE NO.

J.LEE

DRAWN:

See Accompanying Page for:

**Contact Bend Details** 