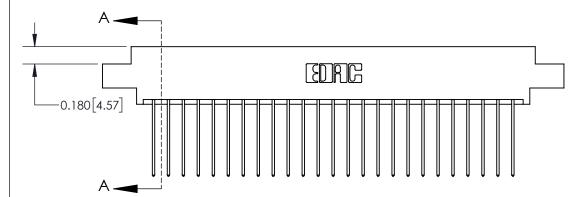

## **Contact Detail**

541-Wire Wrap .025 Sq.(0.64 Sq.) - Tail LG=.750(19.05)

.156 [3.96] Contact Spacing x .200 [5.08] Row Spacing

THIS IS A C.A.D. GENERATED DRAWING DO NOT MAKE MANUAL REVISIONS TO MASTER.

CHECKED: DATE: OF 2 SCALE: NTS SHEET 1 DRAWING NUMBER **ISSUE** 837 Assembly

837 ENG MASTER

DATE: OCT. 06/09

ACAD REFERENCE NO.

J.LEE

DRAWN:

See Accompanying Page for:

**Contact Bend Details** 