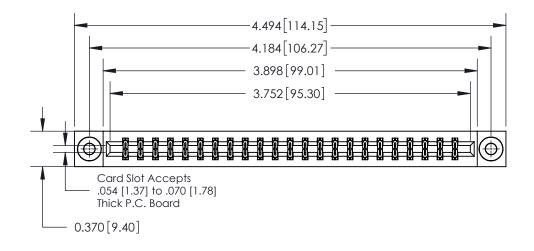

ISSUE NUMBER

ORIGINAL

**See Accompanying Page for:** 

**Contact Bend Details** 

| 837/887 Series High Temp Card Edge Connector |
|----------------------------------------------|
| Part Number: 837-046-523-203                 |

**Mounting Option** 

03-.116 (2.95) I.D. Floating Eyelets