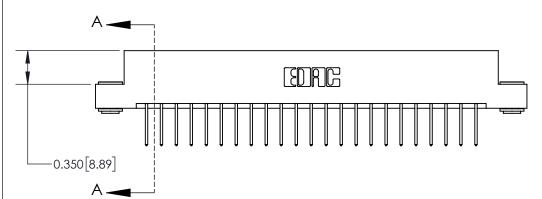

**Mounting Option** 

03-.116 (2.95) I.D. Floating Eyelets

ISSUE NUMBER

ORIGINAL

**See Accompanying Page for:** 

**Contact Bend Details** 

| 837/887 Series High Temp Card Edge Connector |
|----------------------------------------------|
| Part Number: 837-046-523-203                 |