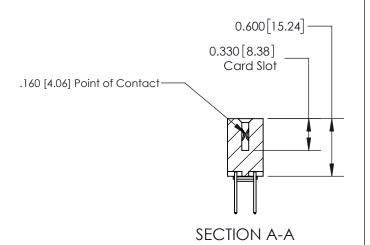

## **Contact Detail**

523-P.C. Tail .025 Sq.(0.64 Sq.) - Tail LG=.390(9.91) .156 [3.96] Contact Spacing x .200 [5.08] Row Spacing

THIS IS A C.A.D. GENERATED DRAWING DO NOT MAKE MANUAL REVISIONS TO MASTER.