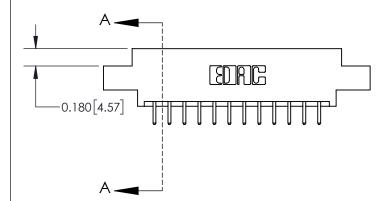

837 FNG MASTER

ACAD REFERENCE NO.

0.600 [15.24]

**See Accompanying Page for:** 

**Contact Bend Details** 

ISSUE NUMBER

ORIGINAL

1

| 837/887 Series High Temp Card Edge Connector<br>Contact Bend Detail |                                                                                                                                     | ACAD REFERENCE NO. | 837 ENG          | 3 MASTER      |
|---------------------------------------------------------------------|-------------------------------------------------------------------------------------------------------------------------------------|--------------------|------------------|---------------|
|                                                                     |                                                                                                                                     | DRAWN: J.LEE       | DATE: OCT. 06/09 |               |
|                                                                     |                                                                                                                                     | CHECKED:           | DATE:            |               |
| EDAC INC                                                            | THESE DRAWINGS AND SPECIFICATIONS ARE THE PROPERTY OF EDAC INC.,AND SHALL NOT BE REPRODUCED, OR COPIED OR USED AS THE BASIS FOR THE | SCALE: NTS         | SHEET            | 2 <b>OF</b> 2 |
| TORONTO, ONTARIO CANADA                                             |                                                                                                                                     | DRAWING NUMBER     | •                | ISSUE         |
| YOUR CONNECTION TO QUALITY & SERVICE                                | MANUFACTURE OR SALE OF APPARATUS                                                                                                    |                    |                  | 1             |