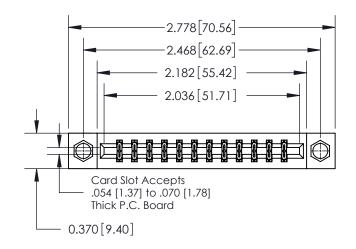

**Mounting Option** 

08-#4-40 Unified Threaded Inserts

## **Contact Detail**

520-P.C. Tail .030x.018(0.76x0.46) - Tail LG=.175(4.45) .156 [3.96] Contact Spacing x .200 [5.08] Row Spacing

THIS IS A C.A.D. GENERATED DRAWING DO NOT MAKE MANUAL REVISIONS TO MASTER.

ISSUE NUMBER ORIGINAL

0.330[8.38] Card Slot .160 [4.06] Point of Contact **SECTION A-A** 

837/887 Series High Temp Card Edge Connector Part Number: 837-024-520-808

YOUR CONNECTION TO QUALITY & SERVICE

**EDAC INC** TORONTO, ONTARIO CANADA