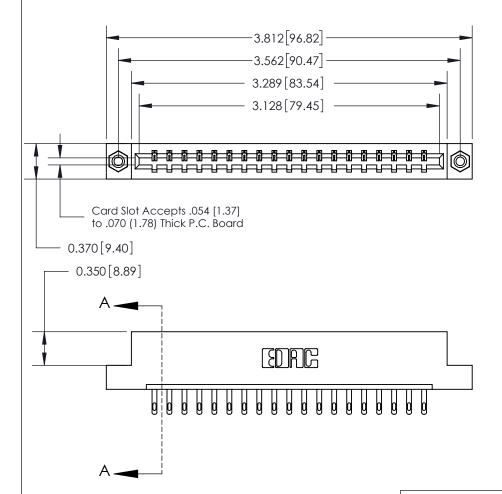

## See Accompanying Page for:

- **Bend Detail**
- **Mounting Options**

833 Series High Temp Card Edge Connector Part Number: 833-019-500-108

**EDAC INC** TORONTO, ONTARIO CANADA

THESE DRAWINGS AND SPECIFICATIONS ARE THE PROPERTY OF EDAC INC.,AND SHALL NOT BE REPRODUCED, OR COPIED OR USED AS THE BASIS FOR THE MANUFACTURE OR SALE OF APPARATUS WITHOUT WRITTEN PERMISSION.

| ACAD REFERENCE NO. | 833 ENG MASTER   |  |  |
|--------------------|------------------|--|--|
| DRAWN: J.LEE       | DATE: OCT. 14/09 |  |  |
| CHECKED:           | DATE:            |  |  |
| SCALE: NTS         | SHEET 1 OF 3     |  |  |
| DRAWING NUMBER     | ISSUE            |  |  |
| 833 Assembly       | 1                |  |  |