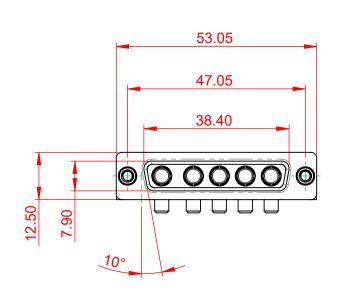

INSULATOR RESISTANCE: DIELECTRIC WITHSTANDING VOLTAGE: 5000MΩ min.

-55°C ~ 125°C

1000V AC rms

| COMBINATION D-SUB                                                              |                                                                                                                                                                                                                | SW REFERENCE NO.: 630 COMBO ASSEMBLY |                  |       |
|--------------------------------------------------------------------------------|----------------------------------------------------------------------------------------------------------------------------------------------------------------------------------------------------------------|--------------------------------------|------------------|-------|
|                                                                                |                                                                                                                                                                                                                | DRAWN: C.B                           | DATE: JAN. 01/20 | 19    |
|                                                                                |                                                                                                                                                                                                                | CHECKED:                             | DATE:            |       |
| EDAG INC<br>TORONTO, ONTARIO<br>CANADA<br>YOUR CONNECTION TO QUALITY & SERVICE | THESE DRAWINGS AND SPECIFICATIONS<br>ARE THE PROPERTY OF EDAC INC.,AND<br>SHALL NOT BE REPRODUCED,OR COPIED<br>OR USED AS THE BASIS FOR THE<br>MANUFACTURE OR SALE OF APPARATUS<br>WITHOUT WRITTEN PERMISSION. | SCALE: (IN C.A.D. 1:1)               | SHEET 1 OF       | 2     |
|                                                                                |                                                                                                                                                                                                                | DRAWING NUMBER: 630-5W5-250-4T6      |                  | ISSUE |
|                                                                                |                                                                                                                                                                                                                | PART NUMBER: 630-5W5                 | -250-4T6         | 1     |