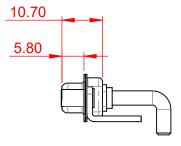

INSULATOR RESISTANCE: DIELECTRIC WITHSTANDING VOLTAGE: 5000MΩ min.

-55°C ~ 125°C

1000V AC rms

| COMBINATION D-SUB                                                              |                                                                                                                                                                                                                | SW REFERENCE NO.: 630 COMBO ASSEMBLY |                  |       |
|--------------------------------------------------------------------------------|----------------------------------------------------------------------------------------------------------------------------------------------------------------------------------------------------------------|--------------------------------------|------------------|-------|
|                                                                                |                                                                                                                                                                                                                | DRAWN: C.B                           | DATE: JAN. 01/20 | 19    |
|                                                                                |                                                                                                                                                                                                                | CHECKED:                             | DATE:            |       |
| EDAG INC<br>TORONTO, ONTARIO<br>CANADA<br>YOUR CONNECTION TO QUALITY & SERVICE | THESE DRAWINGS AND SPECIFICATIONS<br>ARE THE PROPERTY OF EDAC INC.,AND<br>SHALL NOT BE REPRODUCED,OR COPIED<br>OR USED AS THE BASIS FOR THE<br>MANUFACTURE OR SALE OF APPARATUS<br>WITHOUT WRITTEN PERMISSION. | SCALE: (IN C.A.D. 1:1)               | SHEET 1 OF       | 2     |
|                                                                                |                                                                                                                                                                                                                | DRAWING NUMBER: 630-5W5-250-4T6      |                  | ISSUE |
|                                                                                |                                                                                                                                                                                                                | PART NUMBER: 630-5W5                 | -250-4T6         | 1     |