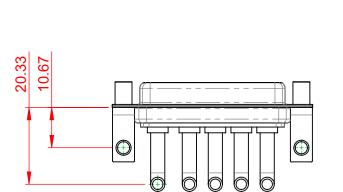

INSULATOR RESISTANCE: DIELECTRIC WITHSTANDING VOLTAGE: 5000MΩ min.

-55°C ~ 125°C

1000V AC rms

| COMBINATION D-SUB                                                              |                                                                                                                                                                                                                | SW REFERENCE NO.: 630 COMBO ASSEMBLY |                  |       |
|--------------------------------------------------------------------------------|----------------------------------------------------------------------------------------------------------------------------------------------------------------------------------------------------------------|--------------------------------------|------------------|-------|
|                                                                                |                                                                                                                                                                                                                | DRAWN: C.B                           | DATE: JAN. 01/20 | 19    |
|                                                                                |                                                                                                                                                                                                                | CHECKED:                             | DATE:            |       |
| EDAG INC<br>TORONTO, ONTARIO<br>CANADA<br>YOUR CONNECTION TO QUALITY & SERVICE | THESE DRAWINGS AND SPECIFICATIONS<br>ARE THE PROPERTY OF EDAC INC.,AND<br>SHALL NOT BE REPRODUCED,OR COPIED<br>OR USED AS THE BASIS FOR THE<br>MANUFACTURE OR SALE OF APPARATUS<br>WITHOUT WRITTEN PERMISSION. | SCALE: (IN C.A.D. 1:1)               | SHEET 1 OF       | 2     |
|                                                                                |                                                                                                                                                                                                                | DRAWING NUMBER: 630-5W5-250-4T6      |                  | ISSUE |
|                                                                                |                                                                                                                                                                                                                | PART NUMBER: 630-5W5                 | -250-4T6         | 1     |