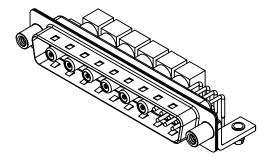

| ISSUE NUMBER |     |
|--------------|-----|
| ORIGINAL     | (1) |

NOTES:

MATERIAL: HOUSING: SHELL: CONTACT:

THERMOPLASTIC POLYESTER, UL94V-0 STEEL, NICKEL PLATED COPPER ALLOY, GOLD FLASH PLATED

| POWER/CO-AX CONTACT RATING:    | 75Ω (IMPEDA      |
|--------------------------------|------------------|
| (IF PRESENT)                   |                  |
| SIGNAL CONTACT CURRENT RATING: | 5A PER CON       |
| SIGNAL CONTACT RESISTANCE:     | $10m\Omega$ MAX. |
| INSULATOR RESISTANCE:          | 5000MO min.      |

.XX ±0.13 .XXX ±0.05

DIELECTRIC WITHSTANDING VOLTAGE: ANCE)

-55°C ~ 125°C

NTACT

1000V AC rms

|                                      | SW REFERENCE NO.: 629 C                                                                                                                                                                                                                                                                                                                                                                                                                                                                                                                                                                                                                                                                                                                                                                                                                                                                                                                                                                                                                                                                                                                                                                                                                                                                                                                                                                                                                                                                                                                                                                                                                                                                                                                                                                                                                                                                                                                                                                                                                                                                                                                                                                                                                                                                                                                                                                                                                                                                                                                                                                                                                                                                                                                                                                                                                                                                                                                                                                                                                 | 29 COMBO ASSEMBLY       |                  |       |
|--------------------------------------|-----------------------------------------------------------------------------------------------------------------------------------------------------------------------------------------------------------------------------------------------------------------------------------------------------------------------------------------------------------------------------------------------------------------------------------------------------------------------------------------------------------------------------------------------------------------------------------------------------------------------------------------------------------------------------------------------------------------------------------------------------------------------------------------------------------------------------------------------------------------------------------------------------------------------------------------------------------------------------------------------------------------------------------------------------------------------------------------------------------------------------------------------------------------------------------------------------------------------------------------------------------------------------------------------------------------------------------------------------------------------------------------------------------------------------------------------------------------------------------------------------------------------------------------------------------------------------------------------------------------------------------------------------------------------------------------------------------------------------------------------------------------------------------------------------------------------------------------------------------------------------------------------------------------------------------------------------------------------------------------------------------------------------------------------------------------------------------------------------------------------------------------------------------------------------------------------------------------------------------------------------------------------------------------------------------------------------------------------------------------------------------------------------------------------------------------------------------------------------------------------------------------------------------------------------------------------------------------------------------------------------------------------------------------------------------------------------------------------------------------------------------------------------------------------------------------------------------------------------------------------------------------------------------------------------------------------------------------------------------------------------------------------------------------|-------------------------|------------------|-------|
| COMBINATION D-SUB                    |                                                                                                                                                                                                                                                                                                                                                                                                                                                                                                                                                                                                                                                                                                                                                                                                                                                                                                                                                                                                                                                                                                                                                                                                                                                                                                                                                                                                                                                                                                                                                                                                                                                                                                                                                                                                                                                                                                                                                                                                                                                                                                                                                                                                                                                                                                                                                                                                                                                                                                                                                                                                                                                                                                                                                                                                                                                                                                                                                                                                                                         | DRAWN: C.B              | DATE: JAN. 01/20 | 19    |
|                                      |                                                                                                                                                                                                                                                                                                                                                                                                                                                                                                                                                                                                                                                                                                                                                                                                                                                                                                                                                                                                                                                                                                                                                                                                                                                                                                                                                                                                                                                                                                                                                                                                                                                                                                                                                                                                                                                                                                                                                                                                                                                                                                                                                                                                                                                                                                                                                                                                                                                                                                                                                                                                                                                                                                                                                                                                                                                                                                                                                                                                                                         |                         | DATE:            |       |
| EDAC INC                             | RONTO, ONTARIO<br>CANADA<br>CANADA<br>CANADA<br>CANADA<br>CANADA<br>CANADA<br>CANADA<br>CANADA<br>CANADA<br>CANADA<br>CANADA<br>CANADA<br>CANADA<br>CANADA<br>CANADA<br>CANADA<br>CANADA<br>CANADA<br>CANADA<br>CANADA<br>CANADA<br>CANADA<br>CANADA<br>CANADA<br>CANADA<br>CANADA<br>CANADA<br>CANADA<br>CANADA<br>CANADA<br>CANADA<br>CANADA<br>CANADA<br>CANADA<br>CANADA<br>CANADA<br>CANADA<br>CANADA<br>CANADA<br>CANADA<br>CANADA<br>CANADA<br>CANADA<br>CANADA<br>CANADA<br>CANADA<br>CANADA<br>CANADA<br>CANADA<br>CANADA<br>CANADA<br>CANADA<br>CANADA<br>CANADA<br>CANADA<br>CANADA<br>CANADA<br>CANADA<br>CANADA<br>CANADA<br>CANADA<br>CANADA<br>CANADA<br>CANADA<br>CANADA<br>CANADA<br>CANADA<br>CANADA<br>CANADA<br>CANADA<br>CANADA<br>CANADA<br>CANADA<br>CANADA<br>CANADA<br>CANADA<br>CANADA<br>CANADA<br>CANADA<br>CANADA<br>CANADA<br>CANADA<br>CANADA<br>CANADA<br>CANADA<br>CANADA<br>CANADA<br>CANADA<br>CANADA<br>CANADA<br>CANADA<br>CANADA<br>CANADA<br>CANADA<br>CANADA<br>CANADA<br>CANADA<br>CANADA<br>CANADA<br>CANADA<br>CANADA<br>CANADA<br>CANADA<br>CANADA<br>CANADA<br>CANADA<br>CANADA<br>CANADA<br>CANADA<br>CANADA<br>CANADA<br>CANADA<br>CANADA<br>CANADA<br>CANADA<br>CANADA<br>CANADA<br>CANADA<br>CANADA<br>CANADA<br>CANADA<br>CANADA<br>CANADA<br>CANADA<br>CANADA<br>CANADA<br>CANADA<br>CANADA<br>CANADA<br>CANADA<br>CANADA<br>CANADA<br>CANADA<br>CANADA<br>CANADA<br>CANADA<br>CANADA<br>CANADA<br>CANADA<br>CANADA<br>CANADA<br>CANADA<br>CANADA<br>CANADA<br>CANADA<br>CANADA<br>CANADA<br>CANADA<br>CANADA<br>CANADA<br>CANADA<br>CANADA<br>CANADA<br>CANADA<br>CANADA<br>CANADA<br>CANADA<br>CANADA<br>CANADA<br>CANADA<br>CANADA<br>CANADA<br>CANADA<br>CANADA<br>CANADA<br>CANADA<br>CANADA<br>CANADA<br>CANADA<br>CANADA<br>CANADA<br>CANADA<br>CANADA<br>CANADA<br>CANADA<br>CANADA<br>CANADA<br>CANADA<br>CANADA<br>CANADA<br>CANADA<br>CANADA<br>CANADA<br>CANADA<br>CANADA<br>CANADA<br>CANADA<br>CANADA<br>CANADA<br>CANADA<br>CANADA<br>CANADA<br>CANADA<br>CANADA<br>CANADA<br>CANADA<br>CANADA<br>CANADA<br>CANADA<br>CANADA<br>CANADA<br>CANADA<br>CANADA<br>CANADA<br>CANADA<br>CANADA<br>CANADA<br>CANADA<br>CANADA<br>CANADA<br>CANADA<br>CANADA<br>CANADA<br>CANADA<br>CANADA<br>CANADA<br>CANADA<br>CANADA<br>CANADA<br>CANADA<br>CANADA<br>CANADA<br>CANADA<br>CANADA<br>CANADA<br>CANADA<br>CANADA<br>CANADA<br>CANADA<br>CANADA<br>CANADA<br>CANADA<br>CANADA<br>CANADA<br>CANADA<br>CANADA<br>CANADA<br>CANADA<br>CANADA<br>CANADA<br>CANADA<br>CANADA<br>CANADA<br>CANADA<br>CANADA<br>CANADA<br>CANADA<br>CANADA<br>CANADA<br>CANADA<br>CANADA<br>CANADA<br>CANADA<br>CANADA<br>CANADA<br>CANADA<br>CANADA<br>CANADA<br>CANADA<br>CANADA<br>CANADA<br>CANADA<br>CANADA<br>CANADA<br>CANADA<br>CANADA<br>CANADA<br>CANADA<br>CANADA<br>CANADA<br>CANADA<br>CANADA<br>CANADA<br>CANADA<br>CANADA<br>CANADA<br>CANADA<br>CANADA<br>CANADA<br>CANADA<br>CANADA<br>CANADA<br>CANADA<br>CANADA<br>CANADA<br>CANADA<br>CANADA<br>CANADA<br>CANADA<br>CANADA<br>C | SCALE: (IN C.A.D. 1:1)  | SHEET 1 OF       | 2     |
| TORONTO, ONTARIO                     |                                                                                                                                                                                                                                                                                                                                                                                                                                                                                                                                                                                                                                                                                                                                                                                                                                                                                                                                                                                                                                                                                                                                                                                                                                                                                                                                                                                                                                                                                                                                                                                                                                                                                                                                                                                                                                                                                                                                                                                                                                                                                                                                                                                                                                                                                                                                                                                                                                                                                                                                                                                                                                                                                                                                                                                                                                                                                                                                                                                                                                         | DRAWING NUMBER: 629-13W | 6240-7N5         | ISSUE |
| YOUR CONNECTION TO QUALITY & SERVICE |                                                                                                                                                                                                                                                                                                                                                                                                                                                                                                                                                                                                                                                                                                                                                                                                                                                                                                                                                                                                                                                                                                                                                                                                                                                                                                                                                                                                                                                                                                                                                                                                                                                                                                                                                                                                                                                                                                                                                                                                                                                                                                                                                                                                                                                                                                                                                                                                                                                                                                                                                                                                                                                                                                                                                                                                                                                                                                                                                                                                                                         | PART NUMBER: 629-13W    | 6240-7N5         | 1     |