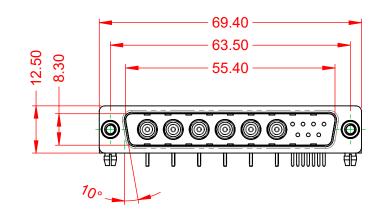

.XX ±0.13 .XXX ±0.05

DIELECTRIC WITHSTANDING VOLTAGE: ANCE)

-55°C ~ 125°C

NTACT

1000V AC rms

|                                      | SW REFERENCE NO.: 629 C                                                                                                                                                                                                                                                                                                                                                                                                                                                                                                                                                                                                                                                                                                                                                                                                                                                                                                                                                                                                                                                                                                                                                                                                                                                                                                                                                                                                                                                                                                                                                                                                                                                                                                                                                                                                                                                                                                                                                                                                                                                                                                                                                                                                                                                                                                                                                                                                                                                                                                                                                                                                                                                                                                                                                                                                                                                                                                                                                                                                                 | 29 COMBO ASSEMBLY       |                  |       |
|--------------------------------------|-----------------------------------------------------------------------------------------------------------------------------------------------------------------------------------------------------------------------------------------------------------------------------------------------------------------------------------------------------------------------------------------------------------------------------------------------------------------------------------------------------------------------------------------------------------------------------------------------------------------------------------------------------------------------------------------------------------------------------------------------------------------------------------------------------------------------------------------------------------------------------------------------------------------------------------------------------------------------------------------------------------------------------------------------------------------------------------------------------------------------------------------------------------------------------------------------------------------------------------------------------------------------------------------------------------------------------------------------------------------------------------------------------------------------------------------------------------------------------------------------------------------------------------------------------------------------------------------------------------------------------------------------------------------------------------------------------------------------------------------------------------------------------------------------------------------------------------------------------------------------------------------------------------------------------------------------------------------------------------------------------------------------------------------------------------------------------------------------------------------------------------------------------------------------------------------------------------------------------------------------------------------------------------------------------------------------------------------------------------------------------------------------------------------------------------------------------------------------------------------------------------------------------------------------------------------------------------------------------------------------------------------------------------------------------------------------------------------------------------------------------------------------------------------------------------------------------------------------------------------------------------------------------------------------------------------------------------------------------------------------------------------------------------------|-------------------------|------------------|-------|
| COMBINATION D-SUB                    |                                                                                                                                                                                                                                                                                                                                                                                                                                                                                                                                                                                                                                                                                                                                                                                                                                                                                                                                                                                                                                                                                                                                                                                                                                                                                                                                                                                                                                                                                                                                                                                                                                                                                                                                                                                                                                                                                                                                                                                                                                                                                                                                                                                                                                                                                                                                                                                                                                                                                                                                                                                                                                                                                                                                                                                                                                                                                                                                                                                                                                         | DRAWN: C.B              | DATE: JAN. 01/20 | 19    |
|                                      |                                                                                                                                                                                                                                                                                                                                                                                                                                                                                                                                                                                                                                                                                                                                                                                                                                                                                                                                                                                                                                                                                                                                                                                                                                                                                                                                                                                                                                                                                                                                                                                                                                                                                                                                                                                                                                                                                                                                                                                                                                                                                                                                                                                                                                                                                                                                                                                                                                                                                                                                                                                                                                                                                                                                                                                                                                                                                                                                                                                                                                         |                         | DATE:            |       |
| EDAC INC                             | RONTO, ONTARIO<br>CANADA<br>CANADA<br>CANADA<br>CANADA<br>CANADA<br>CANADA<br>CANADA<br>CANADA<br>CANADA<br>CANADA<br>CANADA<br>CANADA<br>CANADA<br>CANADA<br>CANADA<br>CANADA<br>CANADA<br>CANADA<br>CANADA<br>CANADA<br>CANADA<br>CANADA<br>CANADA<br>CANADA<br>CANADA<br>CANADA<br>CANADA<br>CANADA<br>CANADA<br>CANADA<br>CANADA<br>CANADA<br>CANADA<br>CANADA<br>CANADA<br>CANADA<br>CANADA<br>CANADA<br>CANADA<br>CANADA<br>CANADA<br>CANADA<br>CANADA<br>CANADA<br>CANADA<br>CANADA<br>CANADA<br>CANADA<br>CANADA<br>CANADA<br>CANADA<br>CANADA<br>CANADA<br>CANADA<br>CANADA<br>CANADA<br>CANADA<br>CANADA<br>CANADA<br>CANADA<br>CANADA<br>CANADA<br>CANADA<br>CANADA<br>CANADA<br>CANADA<br>CANADA<br>CANADA<br>CANADA<br>CANADA<br>CANADA<br>CANADA<br>CANADA<br>CANADA<br>CANADA<br>CANADA<br>CANADA<br>CANADA<br>CANADA<br>CANADA<br>CANADA<br>CANADA<br>CANADA<br>CANADA<br>CANADA<br>CANADA<br>CANADA<br>CANADA<br>CANADA<br>CANADA<br>CANADA<br>CANADA<br>CANADA<br>CANADA<br>CANADA<br>CANADA<br>CANADA<br>CANADA<br>CANADA<br>CANADA<br>CANADA<br>CANADA<br>CANADA<br>CANADA<br>CANADA<br>CANADA<br>CANADA<br>CANADA<br>CANADA<br>CANADA<br>CANADA<br>CANADA<br>CANADA<br>CANADA<br>CANADA<br>CANADA<br>CANADA<br>CANADA<br>CANADA<br>CANADA<br>CANADA<br>CANADA<br>CANADA<br>CANADA<br>CANADA<br>CANADA<br>CANADA<br>CANADA<br>CANADA<br>CANADA<br>CANADA<br>CANADA<br>CANADA<br>CANADA<br>CANADA<br>CANADA<br>CANADA<br>CANADA<br>CANADA<br>CANADA<br>CANADA<br>CANADA<br>CANADA<br>CANADA<br>CANADA<br>CANADA<br>CANADA<br>CANADA<br>CANADA<br>CANADA<br>CANADA<br>CANADA<br>CANADA<br>CANADA<br>CANADA<br>CANADA<br>CANADA<br>CANADA<br>CANADA<br>CANADA<br>CANADA<br>CANADA<br>CANADA<br>CANADA<br>CANADA<br>CANADA<br>CANADA<br>CANADA<br>CANADA<br>CANADA<br>CANADA<br>CANADA<br>CANADA<br>CANADA<br>CANADA<br>CANADA<br>CANADA<br>CANADA<br>CANADA<br>CANADA<br>CANADA<br>CANADA<br>CANADA<br>CANADA<br>CANADA<br>CANADA<br>CANADA<br>CANADA<br>CANADA<br>CANADA<br>CANADA<br>CANADA<br>CANADA<br>CANADA<br>CANADA<br>CANADA<br>CANADA<br>CANADA<br>CANADA<br>CANADA<br>CANADA<br>CANADA<br>CANADA<br>CANADA<br>CANADA<br>CANADA<br>CANADA<br>CANADA<br>CANADA<br>CANADA<br>CANADA<br>CANADA<br>CANADA<br>CANADA<br>CANADA<br>CANADA<br>CANADA<br>CANADA<br>CANADA<br>CANADA<br>CANADA<br>CANADA<br>CANADA<br>CANADA<br>CANADA<br>CANADA<br>CANADA<br>CANADA<br>CANADA<br>CANADA<br>CANADA<br>CANADA<br>CANADA<br>CANADA<br>CANADA<br>CANADA<br>CANADA<br>CANADA<br>CANADA<br>CANADA<br>CANADA<br>CANADA<br>CANADA<br>CANADA<br>CANADA<br>CANADA<br>CANADA<br>CANADA<br>CANADA<br>CANADA<br>CANADA<br>CANADA<br>CANADA<br>CANADA<br>CANADA<br>CANADA<br>CANADA<br>CANADA<br>CANADA<br>CANADA<br>CANADA<br>CANADA<br>CANADA<br>CANADA<br>CANADA<br>CANADA<br>CANADA<br>CANADA<br>CANADA<br>CANADA<br>CANADA<br>CANADA<br>CANADA<br>CANADA<br>CANADA<br>CANADA<br>CANADA<br>CANADA<br>CANADA<br>CANADA<br>CANADA<br>CANADA<br>CANADA<br>CANADA<br>CANADA<br>CANADA<br>CANADA<br>CANADA<br>CANADA<br>CANADA<br>C | SCALE: (IN C.A.D. 1:1)  | SHEET 1 OF       | 2     |
| TORONTO, ONTARIO                     |                                                                                                                                                                                                                                                                                                                                                                                                                                                                                                                                                                                                                                                                                                                                                                                                                                                                                                                                                                                                                                                                                                                                                                                                                                                                                                                                                                                                                                                                                                                                                                                                                                                                                                                                                                                                                                                                                                                                                                                                                                                                                                                                                                                                                                                                                                                                                                                                                                                                                                                                                                                                                                                                                                                                                                                                                                                                                                                                                                                                                                         | DRAWING NUMBER: 629-13W | 6240-7N5         | ISSUE |
| YOUR CONNECTION TO QUALITY & SERVICE |                                                                                                                                                                                                                                                                                                                                                                                                                                                                                                                                                                                                                                                                                                                                                                                                                                                                                                                                                                                                                                                                                                                                                                                                                                                                                                                                                                                                                                                                                                                                                                                                                                                                                                                                                                                                                                                                                                                                                                                                                                                                                                                                                                                                                                                                                                                                                                                                                                                                                                                                                                                                                                                                                                                                                                                                                                                                                                                                                                                                                                         | PART NUMBER: 629-13W    | 6240-7N5         | 1     |