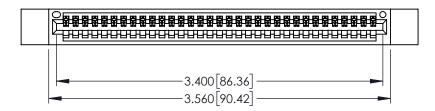

<u>Contact Dimensions:</u>
525-P.C. Tail .018 Sq.(0.46 Sq.) - Tail LG=.150(3.81)
.100 (2.54) Contact Spacing x .200 (5.08) Row Spacing

1

..330[8.38] CARD SLOT .160[4.06] POINT OF CONTACT **SECTION A-A** 

INSULATOR MATERIAL: THERMOPLASTIC PBT BLACK, UL 94V-0

CONTACT MATERIAL; COPPER TIN ALLOY CONTACT PLATING: GOLD ON THE MATING AREA, TIN PLATING ON THE CONTACT TAILS, NICKEL UNDERPLATE

345/395 SERIES CARD EDGE CONNECTOR PART NUMBER: 395-033-525-412