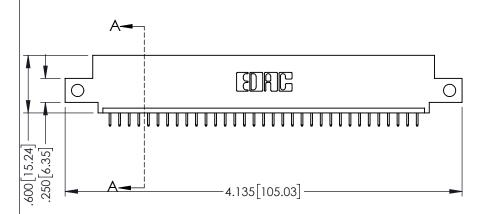

<u>Contact Dimensions:</u>
525-P.C. Tail .018 Sq.(0.46 Sq.) - Tail LG=.150(3.81)
.100 (2.54) Contact Spacing x .200 (5.08) Row Spacing

1

..330[8.38] CARD SLOT .160[4.06] POINT OF CONTACT **SECTION A-A** 

INSULATOR MATERIAL: THERMOPLASTIC PBT BLACK, UL 94V-0

CONTACT MATERIAL; COPPER TIN ALLOY CONTACT PLATING: GOLD ON THE MATING AREA, TIN PLATING ON THE CONTACT TAILS, NICKEL UNDERPLATE

345/395 SERIES CARD EDGE CONNECTOR PART NUMBER: 395-033-525-412