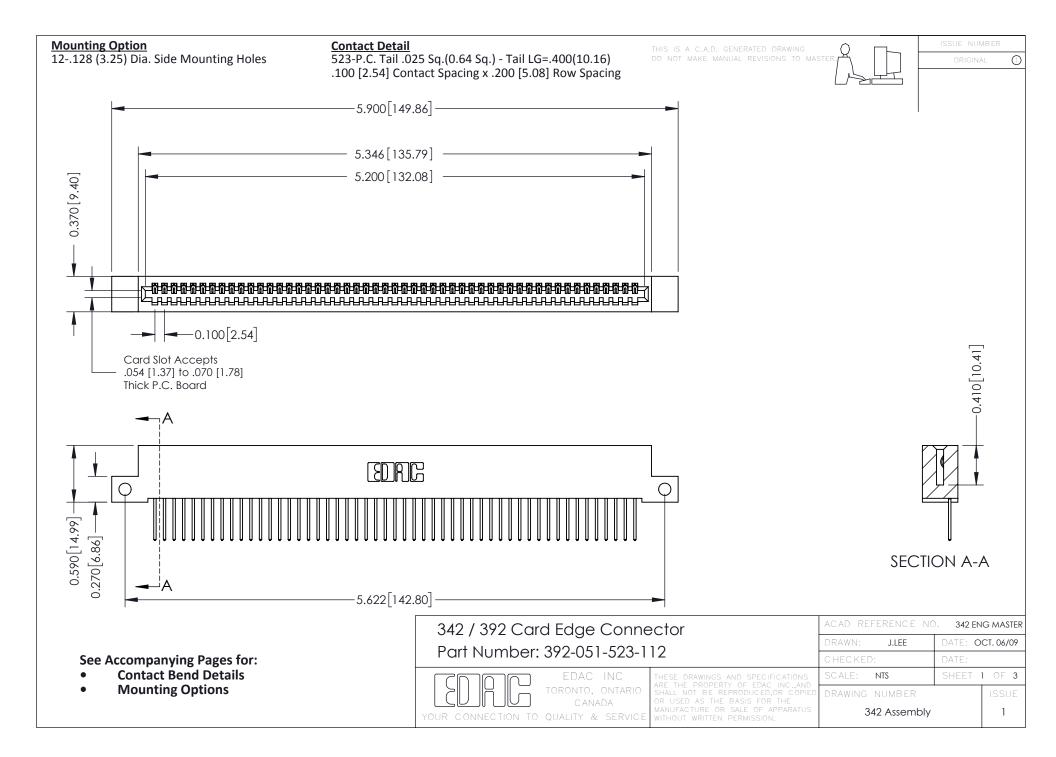

THIS IS A C.A.D. GENERATED DRAWING DO NOT MAKE MANUAL REVISIONS TO MASTER. ISSUE NUMBER

ORIGINAL

1



| 342 / 392 Series Card Edge Connector<br>Contact Bend Detail |                                                                                                                                                                                                  | ACAD REFERENCE NO. 342 ENG MASTER |             |                  |        |
|-------------------------------------------------------------|--------------------------------------------------------------------------------------------------------------------------------------------------------------------------------------------------|-----------------------------------|-------------|------------------|--------|
|