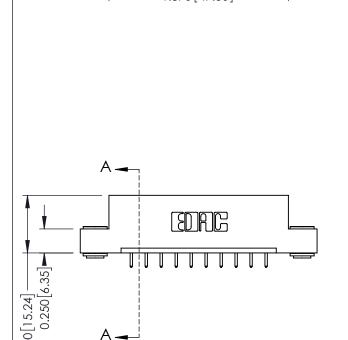

**See Accompanying Pages for:** 

- **Contact Bend Details**
- **Mounting Options**

337 / 387 Series Card Edge Connector Part Number: 387-010-521-103

YOUR CONNECTION TO QUALITY & SERVICE

**EDAC INC** TORONTO, ONTARIO CANADA