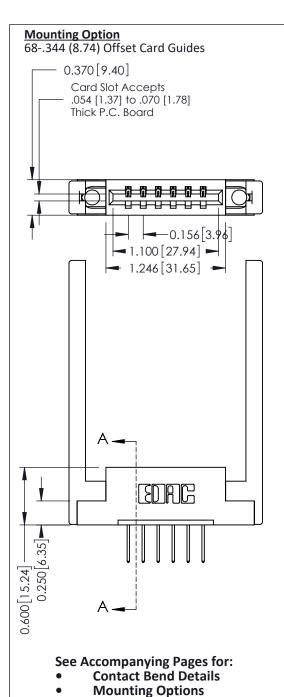

**Contact Detail** 

523-P.C. Tail .025 Sq.(0.64 Sq.) - Tail LG=.390(9.91) .156 [3.96] Contact Spacing x .200 [5.08] Row Spacing

THIS IS A C.A.D. GENERATED DRAWING DO NOT MAKE MANUAL REVISIONS TO MASTER.

ISSUE NUMBER ORIGINAL 1

Point of Contact A-A Card Slot SECTION 0.330 [8.38] 0.160[4.06]

337 / 387 Series Card Edge Connector Part Number: 387-006-523-168

**EDAC INC** TORONTO, ONTARIO CANADA

THESE DRAWINGS AND SPECIFICATIONS ARE THE PROPERTY OF EDAC INC.,AND SHALL NOT BE REPRODUCED, OR COPIED OR USED AS THE BASIS FOR THE MANUFACTURE OR SALE OF APPARATUS WITHOUT WRITTEN PERMISSION.