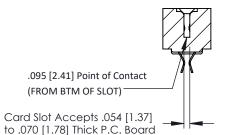

**Mounting Option** .156 (3.96) Dia. Mounting Holes **Contact Detail** 

Extender Board Bend (Code 420 Contacts) .156 [3.96] Contact Spacing x .200 [5.08] Row Spacing

THIS IS A C.A.D. GENERATED DRAWING DO NOT MAKE MANUAL REVISIONS TO MASTER.