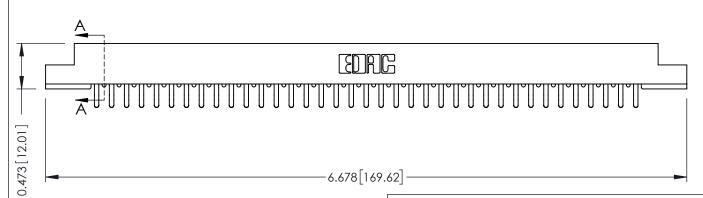

**Mounting Option** .156 (3.96) Dia. Mounting Holes **Contact Detail** 

Extender Board Bend (Code 420 Contacts) .156 [3.96] Contact Spacing x .200 [5.08] Row Spacing

THIS IS A C.A.D. GENERATED DRAWING DO NOT MAKE MANUAL REVISIONS TO MASTER.

## **SECTION A-A**

**See Accompanying Pages for:** 

- **Contact Bend Details**
- **Mounting Options**

307 / 357 Card Edge Connector Part Number: 357-074-456-204

**EDAC INC** TORONTO, ONTARIO CANADA

THESE DRAWINGS AND SPECIFICATIONS ARE THE PROPERTY OF EDAC INC.,AND SHALL NOT BE REPRODUCED, OR COPIED OR USED AS THE BASIS FOR THE MANUFACTURE OR SALE OF APPARATUS WITHOUT WRITTEN PERMISSION.