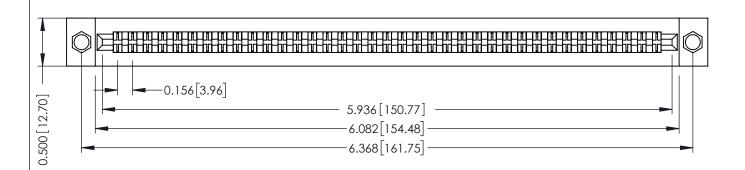

## **SECTION A-A**

**See Accompanying Pages for:** 

- **Contact Bend Details**
- **Mounting Options**

307 / 357 Card Edge Connector Part Number: 357-074-456-204

**EDAC INC** TORONTO, ONTARIO CANADA

THESE DRAWINGS AND SPECIFICATIONS ARE THE PROPERTY OF EDAC INC.,AND SHALL NOT BE REPRODUCED, OR COPIED OR USED AS THE BASIS FOR THE MANUFACTURE OR SALE OF APPARATUS WITHOUT WRITTEN PERMISSION.

| ACAD REFERENCE NO. | 307 ENG MASTER   |
|--------------------|------------------|
| DRAWN: J.LEE       | DATE: AUG. 11/09 |
| CHECKED:           | DATE:            |
| SCALE: NTS         | SHEET 1 OF 3     |
| DRAWING NUMBER     | ISSUE            |
| 307 Assembly       | 1                |