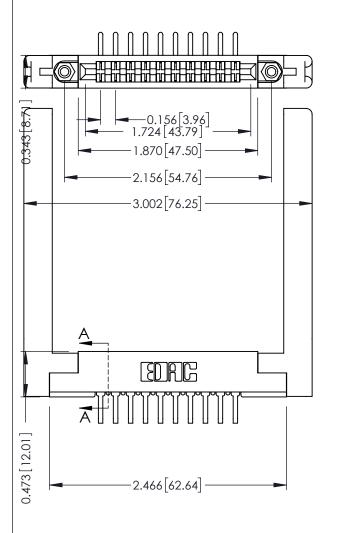

.156 [3.96] Contact Spacing x .200 [5.08] Row Spacing

THIS IS A C.A.D. GENERATED DRAWING DO NOT MAKE MANUAL REVISIONS TO MASTER.

ISSUE NUMBER

SECTION A-A

ORIGINAL

307 / 357 Card Edge Connector Part Number: 357-010-458-158

.175 [4.45] Point of Contact (FROM BTM OF SLOT)

Card Slot Accepts .054 [1.37] to .070 [1.78] Thick P.C. Board

**See Accompanying Pages for:** 

- **Contact Bend Details**
- **Mounting Options**