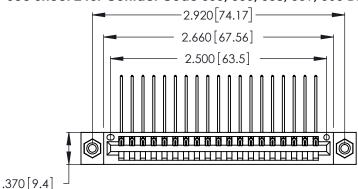

Contact Dimensions:
559-90 Degree Bend (Code 541 Contacts)
See Sheet 2 for Contact Code 555, 556, 558, 559, 560 Dimensions

- INSULATOR MATERIAL: THERMOPLASTIC POLYESTER, UL 94V-0 CONTACT MATERIAL; COPPER, NICKEL, TIN ALLOY CA-725
- CONTACT PLATING: GOLD ON THE MATING AREA, TIN-LEAD ON THE CONTACT TAILS, NICKEL UNDERPLATE

THIS IS A C.A.D. GENERATED DRAWING DO NOT MAKE MANUAL REVISIONS TO MASTER.

| 346/396 SERIES CARD EDGE CONNECTOR |
|------------------------------------|
| PART NUMBER: 346-019-559-608       |

**EDAC INC** TORONTO, ONTARIO CANADA