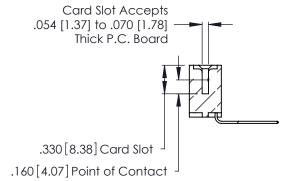

Contact Dimensions:
559-90 Degree Bend (Code 541 Contacts)
See Sheet 2 for Contact Code 555, 556, 558, 559, 560 Dimensions

- INSULATOR MATERIAL: THERMOPLASTIC POLYESTER, UL 94V-0 CONTACT MATERIAL; COPPER, NICKEL, TIN ALLOY CA-725
- CONTACT PLATING: GOLD ON THE MATING AREA, TIN-LEAD ON THE CONTACT TAILS, NICKEL UNDERPLATE

**Contact Code 560** 

INSULATOR MATERIAL: THERMOPLASTIC POLYESTER, UL 94V-0 CONTACT MATERIAL; COPPER, NICKEL, TIN ALLOY CA-725 CONTACT PLATING: GOLD ON THE MATING AREA, TIN-LEAD

ON THE CONTACT TAILS, NICKEL UNDERPLATE