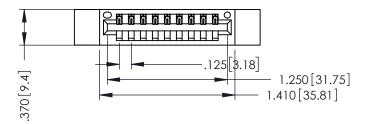

346/396 SERIES CARD EDGE CONNECTOR PART NUMBER: 346-009-540-612

YOUR CONNECTION TO QUALITY & SERVICE

**EDAC INC** TORONTO, ONTARIO CANADA

THESE DRAWINGS AND SPECIFICATIONS ARE THE PROPERTY OF EDAC INC., AND SHALL NOT BE REPRODUCED,OR COPIED OR USED AS THE BASIS FOR THE MANUFACTURE OR SALE OF APPARATUS WITHOUT WRITTEN PERMISSION.

THIS IS A C.A.D. GENERATED DRAWING DO NOT MAKE MANUAL REVISIONS TO MASTER.

ISSUE NUMBER

ORIGINAL

1

INSULATOR MATERIAL: THERMOPLASTIC POLYESTER, UL 94V-0 CONTACT MATERIAL; COPPER, NICKEL, TIN ALLOY CA-725 CONTACT PLATING: GOLD ON THE MATING AREA, TIN-LEAD ON THE CONTACT TAILS, NICKEL UNDERPLATE