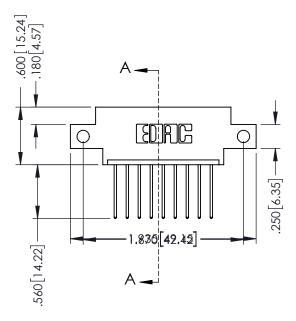

SECTION A-A

ISSUE NUMBER ORIGINAL 1

## **Contact Code 555**

## **Contact Code 556**

INSULATOR MATERIAL: THERMOPLASTIC POLYESTER, UL 94V-0 CONTACT MATERIAL; COPPER, NICKEL, TIN ALLOY CA-725 CONTACT PLATING: GOLD ON THE MATING AREA, TIN-LEAD

ON THE CONTACT TAILS, NICKEL UNDERPLATE

## 346/396 SERIES CARD EDGE CONNECTOR CONTACT CODE 555,556,558,559,560 DIMENSIONS

YOUR CONNECTION TO QUALITY & SERVICE

**EDAC INC** TORONTO, ONTARIO CANADA

THESE DRAWINGS AND SPECIFICATIONS ARE THE PROPERTY OF EDAC INC.,AND SHALL NOT BE REPRODUCED, OR COPIED OR USED AS THE BASIS FOR THE MANUFACTURE OR SALE OF APPARATUS WITHOUT WRITTEN PERMISSION.