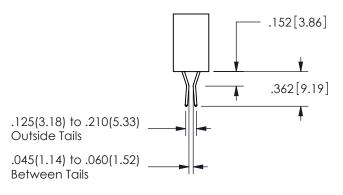

THIS IS A C.A.D. GENERATED DRAWING DO NOT MAKE MANUAL REVISIONS TO MASTER.

ISSUE NUMBER

ORIGINAL

1

<u>Contact Dimensions:</u>
523-P.C. Tail .025 Sq.(0.64 Sq.) - Tail LG=.390(9.91)
.100 (2.54) Contact Spacing x .200 (5.08) Row Spacing

.160 4.06 .330[8.38] POINT OF CARD SLOT CONTACT .370 9.4

345/395 SERIES CARD EDGE CONNECTOR PART NUMBER: 345-034-523-502

YOUR CONNECTION TO QUALITY & SERVICE

**EDAC INC** TORONTO, ONTARIO CANADA

THESE DRAWINGS AND SPECIFICATIONS ARE THE PROPERTY OF EDAC INC.,AND SHALL NOT BE REPRODUCED,OR COPIED OR USED AS THE BASIS FOR THE MANUFACTURE OR SALE OF APPARATUS WITHOUT WRITTEN PERMISSION.