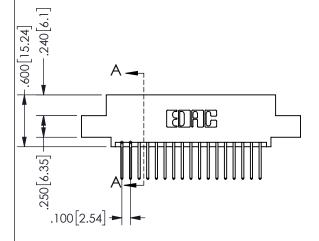

SECTION A-A

ISSUE NUMBER ORIGINAL

1

**Contact Code 558** 

Contact Code 559

**Contact Code 560** 

INSULATOR MATERIAL: THERMOPLASTIC POLYESTER, UL 94V-0

DAP MATERIAL AVAILABLE UPON REQUEST

CONTACT MATERIAL; COPPER ALLOY

CONTACT PLATING: GOLD ON THE MATING AREA, TIN PLATING ON THE CONTACT TAILS, NICKEL UNDERPLATE