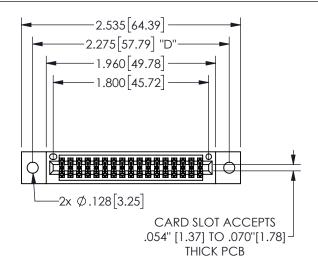

THIS IS A C.A.D. GENERATED DRAWING DO NOT MAKE MANUAL REVISIONS TO MASTER.

ISSUE NUMBER

ORIGINAL

1

<u>Contact Dimensions:</u>
523-P.C. Tail .025 Sq.(0.64 Sq.) - Tail LG=.390(9.91)
.100 (2.54) Contact Spacing x .200 (5.08) Row Spacing

.160 4.06 .330[8.38] POINT OF CARD SLOT CONTACT .370 9.4

345/395 SERIES CARD EDGE CONNECTOR PART NUMBER: 345-034-523-502

YOUR CONNECTION TO QUALITY & SERVICE

**EDAC INC** TORONTO, ONTARIO CANADA

THESE DRAWINGS AND SPECIFICATIONS ARE THE PROPERTY OF EDAC INC.,AND SHALL NOT BE REPRODUCED,OR COPIED OR USED AS THE BASIS FOR THE MANUFACTURE OR SALE OF APPARATUS WITHOUT WRITTEN PERMISSION.