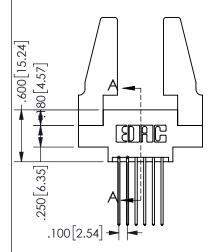

## Contact Dimensions: 541-Wire Wrap .025 Sq.(0.64 Sq.) - Tail LG=.750(19.05) .100 (2.54) Contact Spacing x .200 (5.08) Row Spacing

345/395 SERIES CARD EDGE CONNECTOR PART NUMBER: 345-012-541-888

YOUR CONNECTION TO QUALITY & SERVICE

.160 4.06 .330[8.38] POINT OF **CARD SLOT** CONTACT .370 [9.4] .150 [3.81] -SECTION A A

ISSUE NUMBER ORIGINAL

1

**Contact Code 558** 

Contact Code 559

**Contact Code 560** 

INSULATOR MATERIAL: THERMOPLASTIC POLYESTER, UL 94V-0