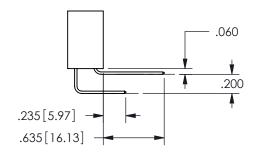

.160 4.06 .330[8.38] POINT OF **CARD SLOT** CONTACT .370 [9.4] .150 [3.81] -SECTION A A

ISSUE NUMBER ORIGINAL

1

**Contact Code 558** 

Contact Code 559

**Contact Code 560** 

INSULATOR MATERIAL: THERMOPLASTIC POLYESTER, UL 94V-0

DAP MATERIAL AVAILABLE UPON REQUEST

CONTACT MATERIAL; COPPER ALLOY CONTACT PLATING: GOLD ON THE MATING AREA, TIN PLATING ON THE CONTACT TAILS, NICKEL UNDERPLATE

345/395 SERIES CARD EDGE CONNECTOR CONTACT CODE 555,556,558,559,560 DIMENSIONS