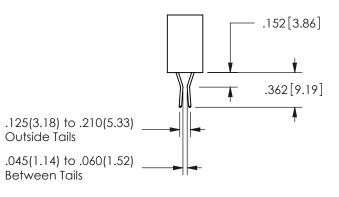

.160 4.06 .330[8.38] POINT OF **CARD SLOT** CONTACT .370 [9.4] .150 [3.81] -SECTION A A

ISSUE NUMBER ORIGINAL

1

**Contact Code 558** 

Contact Code 559

**Contact Code 560** 

INSULATOR MATERIAL: THERMOPLASTIC POLYESTER, UL 94V-0

DAP MATERIAL AVAILABLE UPON REQUEST

CONTACT MATERIAL; COPPER ALLOY CONTACT PLATING: GOLD ON THE MATING AREA, TIN PLATING ON THE CONTACT TAILS, NICKEL UNDERPLATE

345/395 SERIES CARD EDGE CONNECTOR CONTACT CODE 555,556,558,559,560 DIMENSIONS