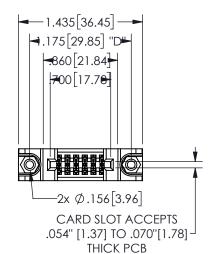

## Contact Dimensions: 541-Wire Wrap .025 Sq.(0.64 Sq.) - Tail LG=.750(19.05) .100 (2.54) Contact Spacing x .200 (5.08) Row Spacing

345/395 SERIES CARD EDGE CONNECTOR PART NUMBER: 345-012-541-888

YOUR CONNECTION TO QUALITY & SERVICE