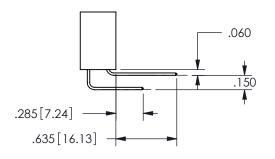

.160 4.06 .330[8.38] POINT OF **CARD SLOT** CONTACT .370 [9.4] .150 [3.81] -SECTION A A

ISSUE NUMBER ORIGINAL

1

**Contact Code 558** 

Contact Code 559

**Contact Code 560** 

INSULATOR MATERIAL: THERMOPLASTIC POLYESTER, UL 94V-0

DAP MATERIAL AVAILABLE UPON REQUEST

CONTACT MATERIAL; COPPER ALLOY CONTACT PLATING: GOLD ON THE MATING AREA, TIN PLATING ON THE CONTACT TAILS, NICKEL UNDERPLATE

345/395 SERIES CARD EDGE CONNECTOR CONTACT CODE 555,556,558,559,560 DIMENSIONS