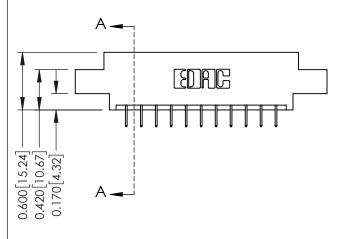

ISSUE NUMBER

ORIGINAL

1

| 337 / 387 Series Card Edge Connector<br>Contact Bend Detail           |                                                                   | ACAD REFERENCE NO. | 337 ENG  | G MASTER      |
|-----------------------------------------------------------------------|-------------------------------------------------------------------|--------------------|----------|---------------|
|                                                                       |                                                                   | DRAWN: J.LEE       | DATE: OC | T. 06/09      |
|                                                                       |                                                                   | CHECKED:           | DATE:    |               |
| EDAC INC TORONTO, ONTARIO CANADA YOUR CONNECTION TO QUALITY & SERVICE | THESE DRAWINGS AND SPECIFICATIONS ARE THE PROPERTY OF EDAC INCAND | SCALE: NTS         | SHEET    | 2 <b>OF</b> 3 |
|                                                                       | SHALL NOT BE REPRODUCED, OR COPIED OR USED AS THE BASIS FOR THE   | DRAWING NUMBER     |          | ISSUE         |
|                                                                       | MANUFACTURE OR SALE OF APPARATUS WITHOUT WRITTEN PERMISSION.      | 337 Assembly       |          | 1             |