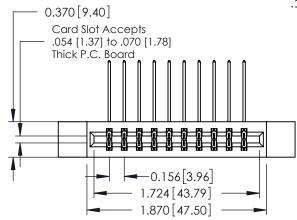

0.330 [8.38] Card Slot 0.160 [4.06] Point of Contact

ISSUE NUMBER

ORIGINAL

1

| 337 / 387 Series Card Edge Connector<br>Contact Bend Detail |                                                                                                                                                                                                 | ACAD REFERENCE NO. | 337 ENG MASTER   |               |
|-------------------------------------------------------------|-------------------------------------------------------------------------------------------------------------------------------------------------------------------------------------------------|--------------------|------------------|---------------|
|                                                             |                                                                                                                                                                                                 | DRAWN: J.LEE       | DATE: OCT. 06/09 |               |
|                                                             |                                                                                                                                                                                                 | CHECKED:           | DATE:            |               |
| TORONTO, ONTARIO ARE SHALL OR U                             | THESE DRAWINGS AND SPECIFICATIONS ARE THE PROPERTY OF EDAC INC.,AND SHALL NOT BE REPRODUCED,OR COPIED OR USED AS THE BASIS FOR THE MANUFACTURE OR SALE OF APPARATUS WITHOUT WRITTEN PERMISSION. | SCALE: NTS         | SHEET            | 2 <b>OF</b> 3 |
|                                                             |                                                                                                                                                                                                 | DRAWING NUMBER     |                  | ISSUE         |
|                                                             |                                                                                                                                                                                                 | 337 Assembly       |                  | 1             |