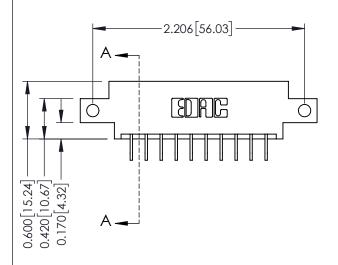

**Mounting Option** 

12-.128 (3.25) Dia. Side Mounting Holes

**Contact Detail** 

559-90 Degree Bend (Code 541 Contacts) .156 [3.96] Contact Spacing x .200 [5.08] Row Spacing THIS IS A C.A.D. GENERATED DRAWING DO NOT MAKE MANUAL REVISIONS TO MASTER.