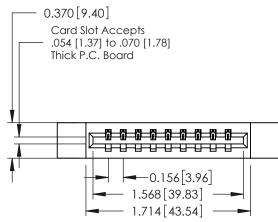

## **See Accompanying Pages for:**

- **Contact Bend Details**
- **Mounting Options**

| 337 / 387 Series Card Edge Connector |
|--------------------------------------|
| Part Number: 337-009-500-612         |