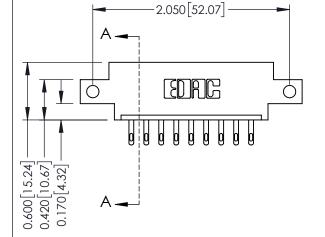

## **Mounting Option**

12-.128 (3.25) Dia. Side Mounting Holes



## **Contact Detail**

500-Wire Hole .050x.025(1.27x0.64) - Tail LG=.260(6.60) DO NOT MAKE MANUAL REVISIONS TO MASTER. .156 [3.96] Contact Spacing x .200 [5.08] Row Spacing

THIS IS A C.A.D. GENERATED DRAWING



ISSUE NUMBER

ORIGINAL

1





## **See Accompanying Pages for:**

- **Contact Bend Details**
- **Mounting Options**

| 337 / 387 Series Card Edge Connector |
|--------------------------------------|
| Part Number: 337-009-500-612         |



**EDAC INC** TORONTO, ONTARIO CANADA

THESE DRAWINGS AND SPECIFICATIONS ARE THE PROPERTY OF EDAC INC.,AND SHALL NOT BE REPRODUCED, OR COPIED OR USED AS THE BASIS FOR THE MANUFACTURE OR SALE OF APPARATUS WITHOUT WRITTEN PERMISSION.

| ACAD REFERENCE NO. | 337 ENG MASTER   |  |  |
|--------------------|------------------|--|--|
| DRAWN: J.LEE       | DATE: OCT. 06/09 |  |  |
| CHECKED:           | DATE:            |  |  |
| SCALE: NTS         | SHEET 1 OF 3     |  |  |
| DRAWING NUMBER     | ISSUE            |  |  |
| 337 Assembly       | 1                |  |  |



ISSUE NUMBER