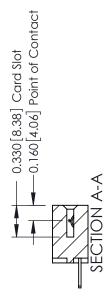

## **Contact Detail**

500-Wire Hole .050x.025(1.27x0.64) - Tail LG=.260(6.60) DO NOT MAKE MANUAL REVISIONS TO MASTER. .156 [3.96] Contact Spacing x .200 [5.08] Row Spacing

THIS IS A C.A.D. GENERATED DRAWING