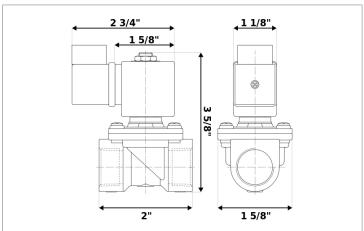

## **DKSV007**

Normally closed, pilot operated, 2-way solenoid valve with brass body and 1/4" connections

| Valve                |                                       |  |
|----------------------|---------------------------------------|--|
| Pipe size:           | 1/4" NPT                              |  |
| Operating pressure:  | 2–300 psi                             |  |
| Flow coefficient:    | 1.4 Cv                                |  |
| Media temperature:   | 15–195 °F                             |  |
| Ambient temperature: | -5–140 °F                             |  |
| Suggested usage:     | Air, inert gas, water                 |  |
| Operation:           | 2-way, normally closed solenoid valve |  |
| Mechanism:           | Pilot operated                        |  |
| Manual override:     | No                                    |  |
| Pipe gender:         | Female                                |  |
| Orifice size:        | 3/8"                                  |  |
| Media viscosity:     | 12 cSt                                |  |