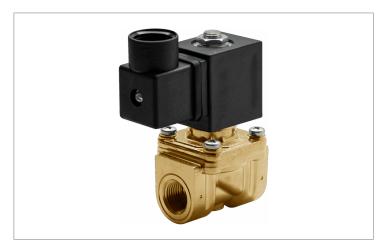

## **DKSV007**

Normally closed, pilot operated, 2-way solenoid valve with brass body and 1/4" connections

| Valve                |                                       |  |
|----------------------|---------------------------------------|--|
| Pipe size:           | 1/4" NPT                              |  |
| Operating pressure:  | 2–300 psi                             |  |
| Flow coefficient:    | 1.4 Cv                                |  |
| Media temperature:   | 15–195 °F                             |  |
| Ambient temperature: | -5–140 °F                             |  |
| Suggested usage:     | Air, inert gas, water                 |  |
| Operation:           | 2-way, normally closed solenoid valve |  |
| Mechanism:           | Pilot operated                        |  |
| Manual override:     | No                                    |  |
| Pipe gender:         | Female                                |  |
| Orifice size:        | 3/8"                                  |  |
| Media viscosity:     | 12 cSt                                |  |

| Materials     |                     |  |
|---------------|---------------------|--|
| Body:         | Brass               |  |
| Seal:         | Buna-N rubber (NBR) |  |
| Orifice:      | Brass               |  |
| Core tube:    | Stainless steel 300 |  |
| Fixed core:   | Stainless steel 400 |  |
| Plunger:      | Stainless steel 400 |  |
| Spring:       | Stainless steel 300 |  |
| Shading ring: | Copper              |  |

| Electrical           |                     |  |
|----------------------|---------------------|--|
| Power:               | 24 V ac             |  |
| Connection:          | Conduit (1/2" NPT)  |  |
| Holding:             | 17 VA               |  |
| Inrush:              | 25 VA               |  |
| Voltage tolerances:  | +10% -15%           |  |
| Coil inner diameter: | 1/2"                |  |
| Coil molding:        | Polyethylene (PET)  |  |
| Coil rating:         | -5–355 °F (Class H) |  |
| Duty cycle:          | Continuous, 100% ED |  |
| Enclosure:           | NEMA 4, IP65        |  |