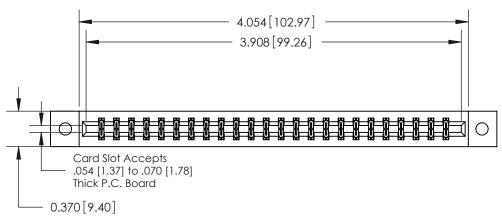

**Mounting Option** 02-.128 (3.25) Dia. Mounting Holes **Contact Detail** .156 [3.96] Contact Spacing x .200 [5.08] Row Spacing

THIS IS A C.A.D. GENERATED DRAWING DO NOT MAKE MANUAL REVISIONS TO MASTER.

ISSUE NUMBER

ORIGINAL

540-Wire Wrap .025 Sq.(0.64 Sq.) - Tail LG=.560(14.22)

**See Accompanying Pages for:** 

**Contact Bend Details** 

837/887 Series High Temp Card Edge Connector Part Number: 887-048-540-802