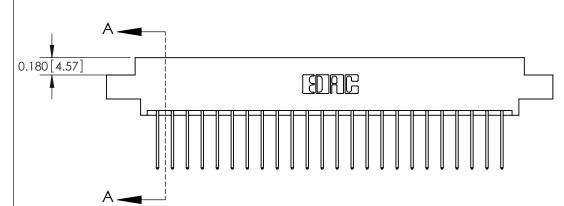

ISSUE NUMBER

ORIGINAL

540-Wire Wrap .025 Sq.(0.64 Sq.) - Tail LG=.560(14.22)

**See Accompanying Pages for:** 

**Contact Bend Details** 

837/887 Series High Temp Card Edge Connector Part Number: 887-048-540-802