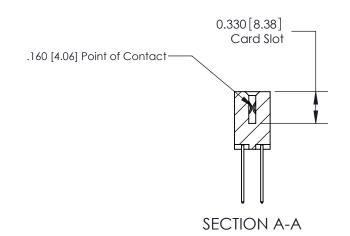

**Mounting Option** 02-.128 (3.25) Dia. Mounting Holes **Contact Detail** .156 [3.96] Contact Spacing x .200 [5.08] Row Spacing

THIS IS A C.A.D. GENERATED DRAWING DO NOT MAKE MANUAL REVISIONS TO MASTER.

ISSUE NUMBER

ORIGINAL

1

|                     | 837/887 Series High Temp Card Edge Connector |                                                                                           | ACAD REFERENCE | NO. 837 EN       | 837 ENG MASTER |  |
|---------------------|----------------------------------------------|-------------------------------------------------------------------------------------------|----------------|------------------|----------------|--|
| Contact Bend Detail |                                              | DRAWN: J.LEE                                                                              | DATE: OC       | DATE: OCT. 06/09 |                |  |
|                     | Confact Bend Defail                          |                                                                                           | CHECKED:       | DATE:            |                |  |
|                     | EDAC INC THESE DRAW                          | THESE DRAWINGS AND SPECIFICATIONS                                                         | SCALE: NTS     | SHEET            | 2 <b>OF</b> 2  |  |
|                     | TORONTO, ONTARIO                             | ARE THE PROPERTY OF EDAC INC.,AND SHALL NOT BE REPRODUCED,OR COPIED                       | DRAWING NUMBER |                  | ISSUE          |  |
|                     | YOUR CONNECTION TO QUALITY & SERVICE         | OR USED AS THE BASIS FOR THE MANUFACTURE OR SALE OF APPARATUS WITHOUT WRITTEN PERMISSION. | 837 Assembly   |                  | 1              |  |