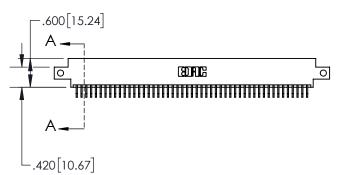

**Contact Dimensions:** 559-90 Degree Bend (Code 541 Contacts) See Sheet 2 for Contact Code 555, 556, 558, 559, 560 Dimensions

1

.330[8.38] **CARD SLOT** .370 [9.40] **SECTION A-A** .160 4.06 POINT OF CONTACT **-**.200 [5.08]