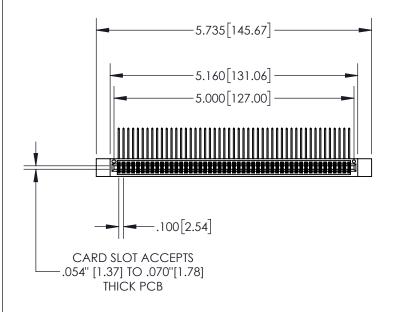

- INSULATOR MATERIAL: THERMOPLASTIC, UL 94V-0
- CONTACT MATERIAL; COPPER TIN ALLOY CONTACT PLATING: GOLD ON THE MATING AREA, TIN PLATING ON THE CONTACT TAILS, NICKEL UNDERPLATE

| 845/89 | 5 SERIES HIC | SH TEMP  | CARD  | EDGE | CONNEC | CTOR |
|--------|--------------|----------|-------|------|--------|------|
| PART   | NUMBER: 845  | 5-098-55 | 9-812 |      |        |      |