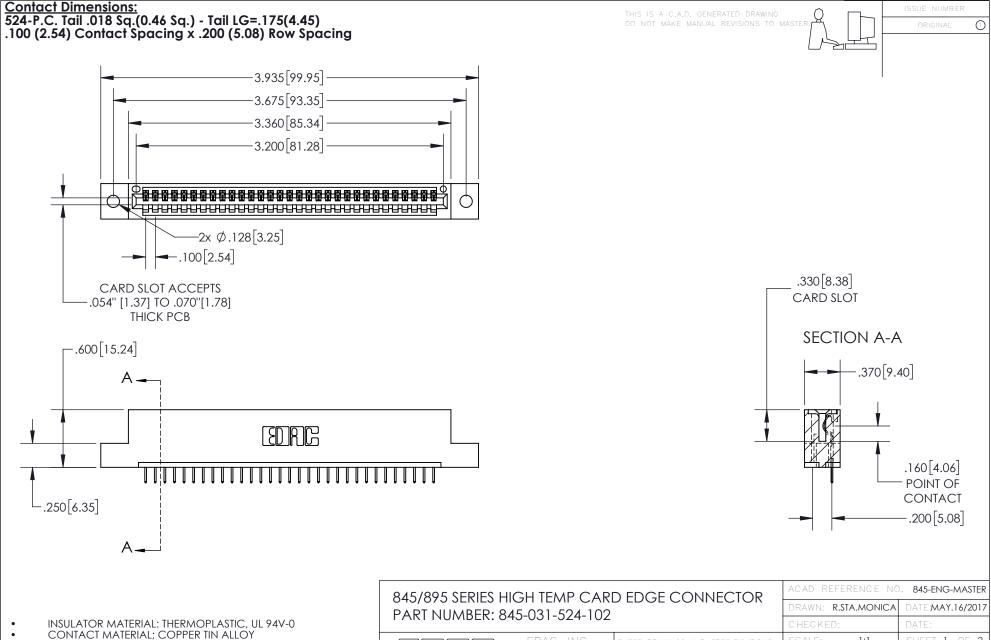

CONTACT MATERIAL; COPPER TIN ALLOY
CONTACT PLATING: GOLD ON THE MATING AREA, TIN PLATING
ON THE CONTACT TAILS, NICKEL UNDERPLATE

YOUR CONNECTION TO QUALITY & SERVICE

| ACAD NEI ENENCE NO. 643-ENG-MASIER |                  |  |
|------------------------------------|------------------|--|
| DRAWN: R.STA.MONICA                | DATE:MAY.16/2017 |  |
| CHECKED:                           | DATE:            |  |
| SCALE: 1:1                         | SHEET 1 OF 2     |  |
| DRAWING NUMBER                     | ISSUE            |  |
| 845 ENIC MASTER                    | . 1              |  |