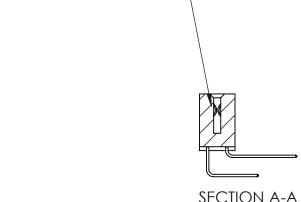

842 Assembly

THIS IS A C.A.D. GENERATED DRAWING DO NOT MAKE MANUAL REVISIONS TO MASTER

ORIGINAL (1)

| 842/892 Series High Temp Card Edge Connector<br>Contact Bend Detail |                                                                   | ACAD REFERENCE NO. 842 ENG MASTER |             |                         |        |
|---------------------------------------------------------------------|-------------------------------------------------------------------|-----------------------------------|-------------|-------------------------|--------|
|                                                                     |                                                                   | DRAWN:                            | J.LEE       | DATE: <b>OCT. 06/09</b> |        |
|                                                                     |                                                                   | CHECKE                            | ):          | DATE:                   |        |
| EDAC INC                                                            | THESE DRAWINGS AND SPECIFICATIONS ARE THE PROPERTY OF EDAC INCAND | SCALE:                            | NTS         | SHEET :                 | 2 OF 3 |
| TORONTO, ONTARIO                                                    | SHALL NOT BE REPRODUCED, OR COPIED OR USED AS THE BASIS FOR THE   | DRAWING                           | NUMBER      |                         | ISSUE  |
| YOUR CONNECTION TO QUALITY & SERVICE                                | MANUFACTURE OR SALE OF APPARATUS WITHOUT WRITTEN PERMISSION.      | 8                                 | 42 Assembly |                         | 1      |