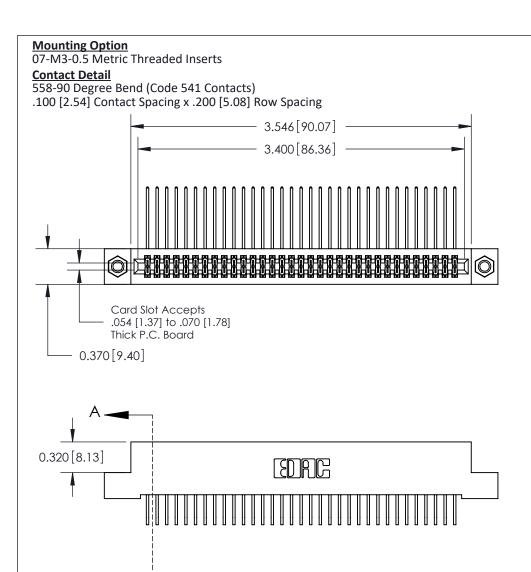

.240 [6.10] Point of Contact-

THIS IS A C.A.D. GENERATED DRAWING DO NOT MAKE MANUAL REVISIONS TO MASTER

ISSUE NUMBER

ORIGINAL

1

| 842/892 Series High Temp Card Edge Co<br>Mounting Options  | DRAWN: J.LEE DATE: OCT. 06/09  CHECKED: DATE: |
|------------------------------------------------------------|-----------------------------------------------|
| EDAC INC THESE DRAWINGS AND S ARE THE PROPERTY OF          |                                               |
|                                                            | DUCED,OR COPIED DRAWING NUMBER ISSUE          |
| YOUR CONNECTION TO QUALITY & SERVICE WITHOUT WRITTEN PERMI |                                               |