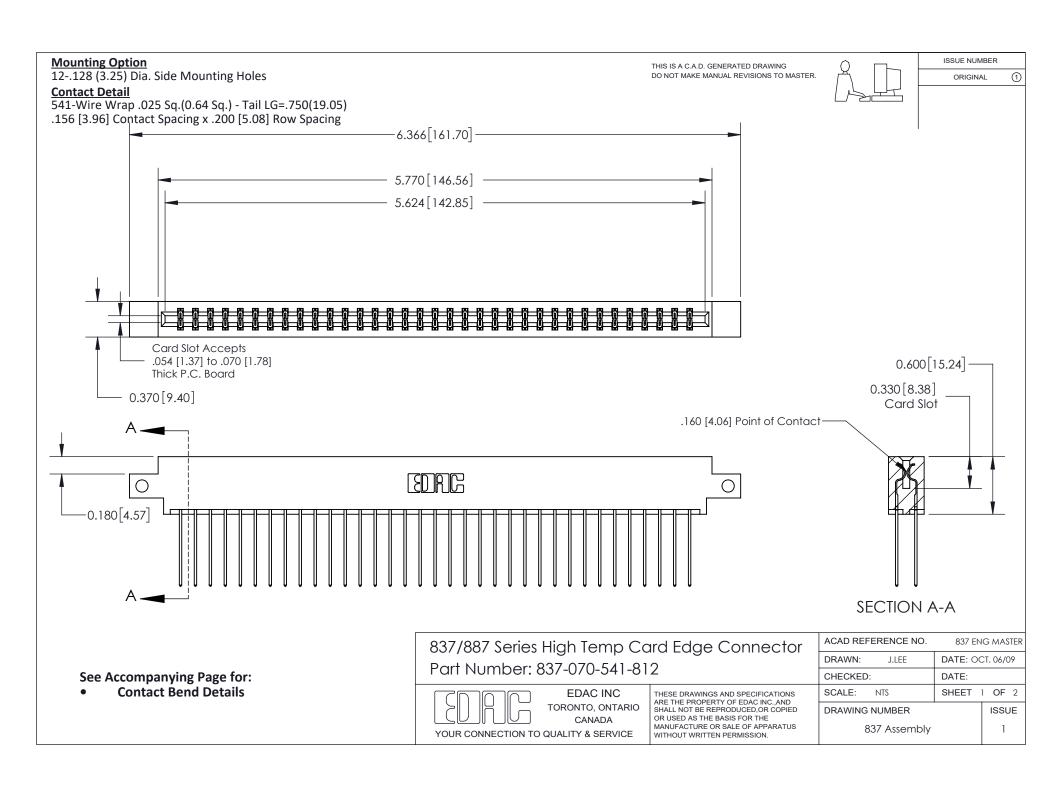

ISSUE NUMBER

ORIGINAL

1

| 837/887 Series High Temp Card Edge Connector<br>Contact Bend Detail |                                                                                                                                                                                                   | ACAD REFERENCE NO. 837 EN |                  | 3 MASTER      |
|---------------------------------------------------------------------|---------------------------------------------------------------------------------------------------------------------------------------------------------------------------------------------------|---------------------------|------------------|---------------|
|                                                                     |                                                                                                                                                                                                   | DRAWN: J.LEE              | DATE: OCT. 06/09 |               |
|                                                                     |                                                                                                                                                                                                   | CHECKED:                  | DATE:            |               |
| TORONTO, ONTARIO                                                    | THESE DRAWINGS AND SPECIFICATIONS ARE THE PROPERTY OF EDAC INC., AND SHALL NOT BE REPRODUCED, OR COPIED OR USED AS THE BASIS FOR THE MANUFACTURE OR SALE OF APPARATUS WITHOUT WRITTEN PERMISSION. | SCALE: NTS                | SHEET            | 2 <b>OF</b> 2 |
|                                                                     |                                                                                                                                                                                                   | DRAWING NUMBER            | •                | ISSUE         |
| YOUR CONNECTION TO QUALITY & SERVICE                                |                                                                                                                                                                                                   | 837 Assembly              |                  | 1             |