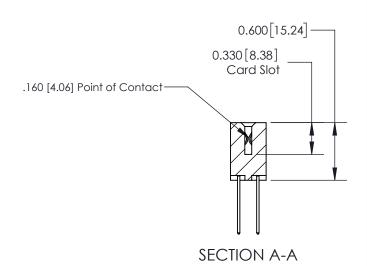

## **Contact Detail**

540-Wire Wrap .025 Sq.(0.64 Sq.) - Tail LG=.560(14.22) .156 [3.96] Contact Spacing x .200 [5.08] Row Spacing

-4.026 [102.26] -3.716[94.39] -3.430 [87.12] 3.284 [83.41] Card Slot Accepts .054 [1.37] to .070 [1.78] Thick P.C. Board 0.370 [9.40]

THIS IS A C.A.D. GENERATED DRAWING DO NOT MAKE MANUAL REVISIONS TO MASTER.

ISSUE NUMBER ORIGINAL

**See Accompanying Page for:** 

**Contact Bend Details** 

837/887 Series High Temp Card Edge Connector Part Number: 837-040-540-803