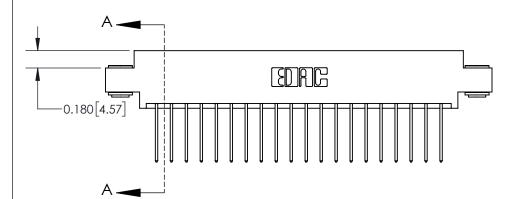

**Mounting Option** 

03-.116 (2.95) I.D. Floating Eyelets

## **Contact Detail**

540-Wire Wrap .025 Sq.(0.64 Sq.) - Tail LG=.560(14.22) .156 [3.96] Contact Spacing x .200 [5.08] Row Spacing

-4.026 [102.26] -3.716[94.39] -3.430 [87.12] 3.284 [83.41] Card Slot Accepts .054 [1.37] to .070 [1.78] Thick P.C. Board 0.370 [9.40]

THIS IS A C.A.D. GENERATED DRAWING DO NOT MAKE MANUAL REVISIONS TO MASTER.

ISSUE NUMBER ORIGINAL

**See Accompanying Page for:** 

**Contact Bend Details** 

837/887 Series High Temp Card Edge Connector Part Number: 837-040-540-803