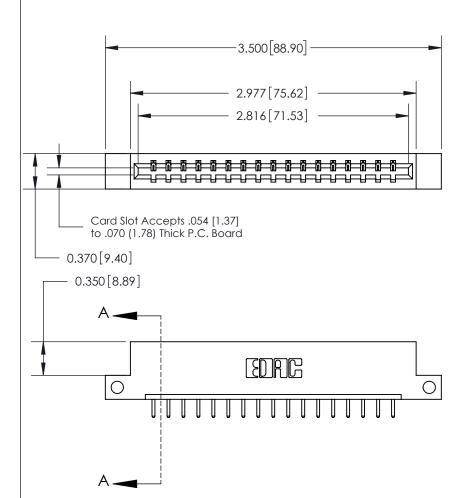

## See Accompanying Page for:

- **Bend Detail**
- **Mounting Options**

833 Series High Temp Card Edge Connector Part Number: 833-017-520-112

**EDAC INC** TORONTO, ONTARIO CANADA

THESE DRAWINGS AND SPECIFICATIONS ARE THE PROPERTY OF EDAC INC.,AND SHALL NOT BE REPRODUCED, OR COPIED OR USED AS THE BASIS FOR THE MANUFACTURE OR SALE OF APPARATUS WITHOUT WRITTEN PERMISSION.

| ACAD REFERENCE NO. | 833 ENG MASTER   |  |  |
|--------------------|------------------|--|--|
| DRAWN: J.LEE       | DATE: OCT. 14/09 |  |  |
| CHECKED:           | DATE:            |  |  |
| SCALE: NTS         | SHEET 1 OF 3     |  |  |
| DRAWING NUMBER     | ISSUE            |  |  |
| 833 Assembly       | 1                |  |  |