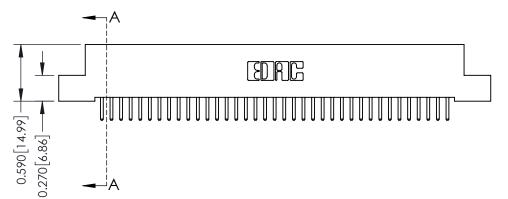

**Mounting Option** 04-.156 (3.96) Dia. Mounting Holes **Contact Detail** 

520-P.C. Tail .030x.018(0.76x0.46) - Tail LG=.185(4.70) .100 [2.54] Contact Spacing x .200 [5.08] Row Spacing

**See Accompanying Pages for:** 

- **Contact Bend Details**
- **Mounting Options**

342 / 392 Card Edge Connector Part Number: 392-074-520-204

YOUR CONNECTION TO QUALITY & SERVICE

CANADA

342 ENG MASTER J.LEE DATE: OCT. 06/09 SHEET 1 OF 3

342 Assembly

THIS IS A C.A.D. GENERATED DRAWING DO NOT MAKE MANUAL REVISIONS TO MASTER

ISSUE NUMBER

ORIGINAL

1

| 342 / 392 Card Edge Connector<br>Mounting Options |                                                                                                                                                                                               | ACAD REFERENCE NO. 342 ENG MASTER |                         |        |  |  |
|---------------------------------------------------|-----------------------------------------------------------------------------------------------------------------------------------------------------------------------------------------------|-----------------------------------|-------------------------|--------|--|--|
|                                                   |                                                                                                                                                                                               | DRAWN: J.LEE                      | DATE: <b>OCT. 06/09</b> |        |  |  |
|                                                   |                                                                                                                                                                                               | CHECKED:                          | DATE:                   |        |  |  |
| TORONTO, ONTARIO                                  | THESE DRAWINGS AND SPECIFICATIONS ARE THE PROPERTY OF EDAC INCAND SHALL NOT BE REPRODUCED,OR COPIED OR USED AS THE BASIS FOR THE MANUFACTURE OR SALE OF APPARATUS WITHOUT WRITTEN PERMISSION. | SCALE: NTS                        | SHEET :                 | 3 OF 3 |  |  |
|                                                   |                                                                                                                                                                                               | DRAWING NUMBER                    | •                       | ISSUE  |  |  |
| YOUR CONNECTION TO QUALITY & SERVICE              |                                                                                                                                                                                               | 342 Assembly                      |                         | 1      |  |  |