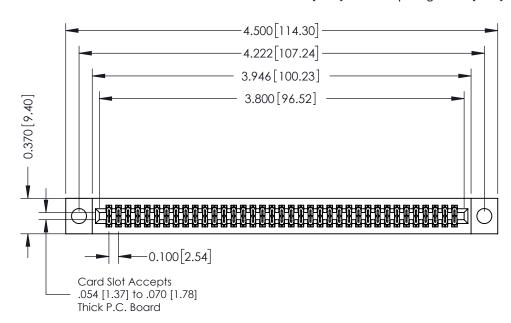

**Mounting Option** 04-.156 (3.96) Dia. Mounting Holes **Contact Detail** 

520-P.C. Tail .030x.018(0.76x0.46) - Tail LG=.185(4.70) .100 [2.54] Contact Spacing x .200 [5.08] Row Spacing

**See Accompanying Pages for:** 

- **Contact Bend Details**
- **Mounting Options**

342 / 392 Card Edge Connector Part Number: 392-074-520-204

YOUR CONNECTION TO QUALITY & SERVICE

CANADA

342 ENG MASTER J.LEE DATE: OCT. 06/09 SHEET 1 OF 3

342 Assembly

THIS IS A C.A.D. GENERATED DRAWING DO NOT MAKE MANUAL REVISIONS TO MASTER. ISSUE NUMBER

ORIGINAL

1

| 342 / 392 Series Card Edge Connector<br>Contact Bend Detail |                                                                                                                                                                                                  | ACAD REFERENCE NO. 342 ENG MASTER |             |                  |        |
|-------------------------------------------------------------|--------------------------------------------------------------------------------------------------------------------------------------------------------------------------------------------------|-----------------------------------|-------------|------------------|--------|
|                                                             |                                                                                                                                                                                                  | DRAWN:                            | J.LEE       | DATE: OCT. 06/09 |        |
|                                                             |                                                                                                                                                                                                  | CHECKED:                          |             | DATE:            |        |
| TORONTO, ONTARIO                                            | THESE DRAWINGS AND SPECIFICATIONS ARE THE PROPERTY OF EDAC INC. AND SHALL NOT BE REPRODUCED, OR COPIED OR USED AS THE BASIS FOR THE MANUFACTURE OR SALE OF APPARATUS WITHOUT WRITTEN PERMISSION. | SCALE:                            | NTS         | SHEET :          | 2 OF 3 |
|                                                             |                                                                                                                                                                                                  | DRAWING                           | NUMBER      |                  | ISSUE  |
| YOUR CONNECTION TO QUALITY & SERVICE                        |                                                                                                                                                                                                  | 3                                 | 42 Assembly |                  | 1      |