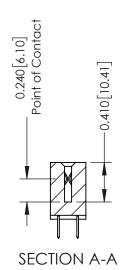

**Mounting Option** 04-.156 (3.96) Dia. Mounting Holes **Contact Detail** 

520-P.C. Tail .030x.018(0.76x0.46) - Tail LG=.185(4.70) .100 [2.54] Contact Spacing x .200 [5.08] Row Spacing

**See Accompanying Pages for:** 

- **Contact Bend Details**
- **Mounting Options**

342 / 392 Card Edge Connector Part Number: 392-074-520-204

YOUR CONNECTION TO QUALITY & SERVICE

CANADA

342 ENG MASTER J.LEE DATE: OCT. 06/09 SHEET 1 OF 3

342 Assembly

THIS IS A C.A.D. GENERATED DRAWING DO NOT MAKE MANUAL REVISIONS TO MASTER. ISSUE NUMBER

ORIGINAL

1

| 342 / 392 Series Card Edge Connector<br>Contact Bend Detail |                                                                                                                                                                                                  | ACAD REFERENCE NO. 342 ENG MASTER |             |                  |        |
|-------------------------------------------------------------|--------------------------------------------------------------------------------------------------------------------------------------------------------------------------------------------------|-----------------------------------|-------------|------------------|--------|
|                                                             |                                                                                                                                                                                                  | DRAWN:                            | J.LEE       | DATE: OCT. 06/09 |        |
|                                                             |                                                                                                                                                                                                  | CHECKED:                          |             | DATE:            |        |
| TORONTO, ONTARIO                                            | THESE DRAWINGS AND SPECIFICATIONS ARE THE PROPERTY OF EDAC INC. AND SHALL NOT BE REPRODUCED, OR COPIED OR USED AS THE BASIS FOR THE MANUFACTURE OR SALE OF APPARATUS WITHOUT WRITTEN PERMISSION. | SCALE:                            | NTS         | SHEET :          | 2 OF 3 |
|                                                             |                                                                                                                                                                                                  | DRAWING                           | NUMBER      |                  | ISSUE  |
| YOUR CONNECTION TO QUALITY & SERVICE                        |                                                                                                                                                                                                  | 3                                 | 42 Assembly |                  | 1      |