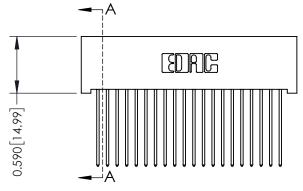

THIS IS A C.A.D. GENERATED DRAWING DO NOT MAKE MANUAL REVISIONS TO MASTER

ISSUE NUMBER

ORIGINAL

1

| 342 / 392 Card Edge Connector<br>Mounting Options |                                                                                                                                                                                               | ACAD REFERENCE NO. 342 ENG MASTER |                         |        |  |  |
|---------------------------------------------------|-----------------------------------------------------------------------------------------------------------------------------------------------------------------------------------------------|-----------------------------------|-------------------------|--------|--|--|
|                                                   |                                                                                                                                                                                               | DRAWN: J.LEE                      | DATE: <b>OCT. 06/09</b> |        |  |  |
|                                                   |                                                                                                                                                                                               | CHECKED:                          | DATE:                   |        |  |  |
| TORONTO, ONTARIO                                  | THESE DRAWINGS AND SPECIFICATIONS ARE THE PROPERTY OF EDAC INCAND SHALL NOT BE REPRODUCED,OR COPIED OR USED AS THE BASIS FOR THE MANUFACTURE OR SALE OF APPARATUS WITHOUT WRITTEN PERMISSION. | SCALE: NTS                        | SHEET :                 | 3 OF 3 |  |  |
|                                                   |                                                                                                                                                                                               | DRAWING NUMBER                    | •                       | ISSUE  |  |  |
| YOUR CONNECTION TO QUALITY & SERVICE              |                                                                                                                                                                                               | 342 Assembly                      |                         | 1      |  |  |