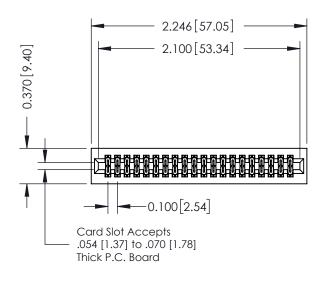

## **See Accompanying Pages for:**

- Contact Bend Details
- Mounting Options

| 342 / 392 Card Edge Connector<br>Part Number: 392-040-541-201 |                                                                                                 | ACAD REFERENCE NO. 342 ENG MASTER |            |         |           |  |
|---------------------------------------------------------------|-------------------------------------------------------------------------------------------------|-----------------------------------|------------|---------|-----------|--|
|                                                               |                                                                                                 | DRAWN:                            | J.LEE      | DATE: O | CT. 06/09 |  |
|                                                               |                                                                                                 | CHECKED:                          |            | DATE:   |           |  |
| EDAC INC                                                      | THESE DRAWINGS AND SPECIFICATIONS ARE THE PROPERTY OF EDAC INCAND                               | SCALE: N                          | ITS STI    | SHEET ' | 1 OF 3    |  |
| CANADA CANADA                                                 | SHALL NOT BE REPRODUCED,OR COPIED OR USED AS THE BASIS FOR THE MANUFACTURE OR SALE OF APPARATUS | DRAWING N                         | IUMBER     |         | ISSUE     |  |
|                                                               |                                                                                                 | 342                               | 2 Assembly |         | 1         |  |