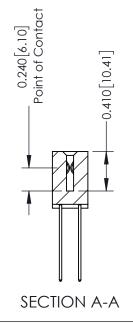

## **Contact Detail**

541-Wire Wrap .025 Sq.(0.64 Sq.) - Tail LG=.760(19.30) .100 [2.54] Contact Spacing x .200 [5.08] Row Spacing

THIS IS A C.A.D. GENERATED DRAWING

ISSUE NUMBER

ORIGINAL

THIS IS A C.A.D. GENERATED DRAWING DO NOT MAKE MANUAL REVISIONS TO MASTER. ISSUE NUMBER

ORIGINAL

1

| 342 / 392 Series Card Edge Connector<br>Contact Bend Detail |                                                                                                                                                                                                 | ACAD REFERENCE NO. 342 ENG MASTER |             |                  |        |  |
|-------------------------------------------------------------|-------------------------------------------------------------------------------------------------------------------------------------------------------------------------------------------------|-----------------------------------|-------------|------------------|--------|--|
|                                                             |                                                                                                                                                                                                 | DRAWN:                            | J.LEE       | DATE: OCT. 06/09 |        |  |
|                                                             |                                                                                                                                                                                                 | CHECKED:                          |             | DATE:            |        |  |
| TORONTO, ONTARIO                                            | THESE DRAWINGS AND SPECIFICATIONS ARE THE PROPERTY OF EDAC INC.,AND SHALL NOT BE REPRODUCED,OR COPIED OR USED AS THE BASIS FOR THE MANUFACTURE OR SALE OF APPARATUS WITHOUT WRITTEN PERMISSION. | SCALE:                            | NTS         | SHEET :          | 2 OF 3 |  |
|                                                             |                                                                                                                                                                                                 | DRAWING                           | NUMBER      |                  | ISSUE  |  |
| YOUR CONNECTION TO QUALITY & SERVICE                        |                                                                                                                                                                                                 | 3                                 | 42 Assembly |                  | 1      |  |