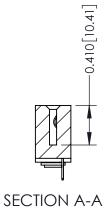

- **Contact Bend Details**
- **Mounting Options**

342 / 392 Card Edge Connector Part Number: 392-026-524-103

YOUR CONNECTION TO QUALITY & SERVICE

342 ENG MASTER J.LEE DATE: OCT. 06/09 SHEET 1 OF 3

342 Assembly

THIS IS A C.A.D. GENERATED DRAWING DO NOT MAKE MANUAL REVISIONS TO MASTER. ISSUE NUMBER

ORIGINAL

1

| 342 / 392 Series Card Edge Connector<br>Contact Bend Detail |                                                                                                                                                                                                  | ACAD REFERENCE NO. 342 ENG MASTER |             |                  |        |
|-------------------------------------------------------------|--------------------------------------------------------------------------------------------------------------------------------------------------------------------------------------------------|-----------------------------------|-------------|------------------|--------|
|                                                             |                                                                                                                                                                                                  | DRAWN:                            | J.LEE       | DATE: OCT. 06/09 |        |
|                                                             |                                                                                                                                                                                                  | CHECKED:                          |             | DATE:            |        |
| TORONTO, ONTARIO                                            | THESE DRAWINGS AND SPECIFICATIONS ARE THE PROPERTY OF EDAC INC. AND SHALL NOT BE REPRODUCED, OR COPIED OR USED AS THE BASIS FOR THE MANUFACTURE OR SALE OF APPARATUS WITHOUT WRITTEN PERMISSION. | SCALE:                            | NTS         | SHEET :          | 2 OF 3 |
|                                                             |                                                                                                                                                                                                  | DRAWING                           | NUMBER      |                  | ISSUE  |
| YOUR CONNECTION TO QUALITY & SERVICE                        |                                                                                                                                                                                                  | 3                                 | 42 Assembly |                  | 1      |

THIS IS A C.A.D. GENERATED DRAWING DO NOT MAKE MANUAL REVISIONS TO MASTER

ISSUE NUMBER

ORIGINAL

1

| 342 / 392 Card Edge Connector<br>Mounting Options |                                                                                                                                                                                               | ACAD REFERENCE NO. 342 ENG MASTER |                         |        |  |  |
|---------------------------------------------------|-----------------------------------------------------------------------------------------------------------------------------------------------------------------------------------------------|-----------------------------------|-------------------------|--------|--|--|
|                                                   |                                                                                                                                                                                               | DRAWN: J.LEE                      | DATE: <b>OCT. 06/09</b> |        |  |  |
|                                                   |                                                                                                                                                                                               | CHECKED:                          | DATE:                   |        |  |  |
| TORONTO, ONTARIO                                  | THESE DRAWINGS AND SPECIFICATIONS ARE THE PROPERTY OF EDAC INCAND SHALL NOT BE REPRODUCED,OR COPIED OR USED AS THE BASIS FOR THE MANUFACTURE OR SALE OF APPARATUS WITHOUT WRITTEN PERMISSION. | SCALE: NTS                        | SHEET :                 | 3 OF 3 |  |  |
|                                                   |                                                                                                                                                                                               | DRAWING NUMBER                    | •                       | ISSUE  |  |  |
| YOUR CONNECTION TO QUALITY & SERVICE              |                                                                                                                                                                                               | 342 Assembly                      |                         | 1      |  |  |