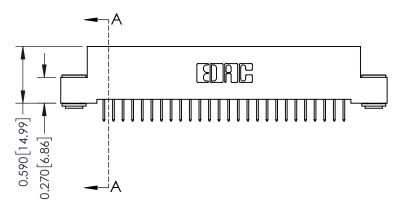

- **Contact Bend Details**
- **Mounting Options**

342 / 392 Card Edge Connector Part Number: 392-026-524-103

YOUR CONNECTION TO QUALITY & SERVICE

342 ENG MASTER J.LEE DATE: OCT. 06/09 SHEET 1 OF 3

342 Assembly

THIS IS A C.A.D. GENERATED DRAWING DO NOT MAKE MANUAL REVISIONS TO MASTER. ISSUE NUMBER

ORIGINAL

1

| 342 / 392 Series Card Edge Connector<br>Contact Bend Detail |                                                                                                                                                                                                  | ACAD REFERENCE NO. 342 ENG MASTER |             |                  |        |
|-------------------------------------------------------------|--------------------------------------------------------------------------------------------------------------------------------------------------------------------------------------------------|-----------------------------------|-------------|------------------|--------|
|                                                             |                                                                                                                                                                                                  | DRAWN:                            | J.LEE       | DATE: OCT. 06/09 |        |
|                                                             |                                                                                                                                                                                                  | CHECKED:                          |             | DATE:            |        |
| TORONTO, ONTARIO                                            | THESE DRAWINGS AND SPECIFICATIONS ARE THE PROPERTY OF EDAC INC. AND SHALL NOT BE REPRODUCED, OR COPIED OR USED AS THE BASIS FOR THE MANUFACTURE OR SALE OF APPARATUS WITHOUT WRITTEN PERMISSION. | SCALE:                            | NTS         | SHEET :          | 2 OF 3 |
|                                                             |                                                                                                                                                                                                  | DRAWING                           | NUMBER      |                  | ISSUE  |
| YOUR CONNECTION TO QUALITY & SERVICE                        |                                                                                                                                                                                                  | 3                                 | 42 Assembly |                  | 1      |

THIS IS A C.A.D. GENERATED DRAWING DO NOT MAKE MANUAL REVISIONS TO MASTER

ISSUE NUMBER

ORIGINAL

1

| 342 / 392 Card Edge Connector<br>Mounting Options |                                                                                                                                                                                               | ACAD REFERENCE NO. 342 ENG MASTER |                         |        |  |  |
|---------------------------------------------------|-----------------------------------------------------------------------------------------------------------------------------------------------------------------------------------------------|-----------------------------------|-------------------------|--------|--|--|
|                                                   |                                                                                                                                                                                               | DRAWN: J.LEE                      | DATE: <b>OCT. 06/09</b> |        |  |  |
|                                                   |                                                                                                                                                                                               | CHECKED:                          | DATE:                   |        |  |  |
| TORONTO, ONTARIO                                  | THESE DRAWINGS AND SPECIFICATIONS ARE THE PROPERTY OF EDAC INCAND SHALL NOT BE REPRODUCED,OR COPIED OR USED AS THE BASIS FOR THE MANUFACTURE OR SALE OF APPARATUS WITHOUT WRITTEN PERMISSION. | SCALE: NTS                        | SHEET :                 | 3 OF 3 |  |  |
|                                                   |                                                                                                                                                                                               | DRAWING NUMBER                    | •                       | ISSUE  |  |  |
| YOUR CONNECTION TO QUALITY & SERVICE              |                                                                                                                                                                                               | 342 Assembly                      |                         | 1      |  |  |