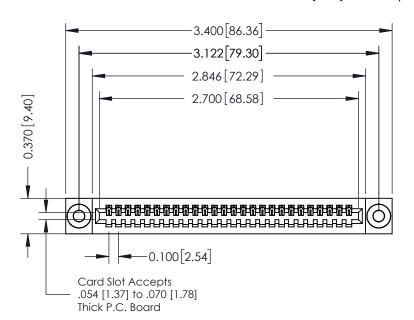

**Mounting Option** 

03-.116 (2.95) I.D. Floating Eyelets

**Contact Detail** 

524-P.C. Tail .018 Sq.(0.46 Sq.) - Tail LG=.185(4.70) .100 [2.54] Contact Spacing x .200 [5.08] Row Spacing

**See Accompanying Pages for:** 

- **Contact Bend Details**
- **Mounting Options**

342 / 392 Card Edge Connector Part Number: 392-026-524-103

YOUR CONNECTION TO QUALITY & SERVICE

342 ENG MASTER J.LEE DATE: OCT. 06/09 SHEET 1 OF 3

342 Assembly

THIS IS A C.A.D. GENERATED DRAWING DO NOT MAKE MANUAL REVISIONS TO MASTER. ISSUE NUMBER

ORIGINAL

1

| 342 / 392 Series Card Edge Connector<br>Contact Bend Detail |                                                                                                                                                                                                  | ACAD REFERENCE NO. 342 ENG MASTER |             |                  |        |
|-------------------------------------------------------------|--------------------------------------------------------------------------------------------------------------------------------------------------------------------------------------------------|-----------------------------------|-------------|------------------|--------|
|                                                             |                                                                                                                                                                                                  | DRAWN:                            | J.LEE       | DATE: OCT. 06/09 |        |
|                                                             |                                                                                                                                                                                                  | CHECKED:                          |             | DATE:            |        |
| TORONTO, ONTARIO                                            | THESE DRAWINGS AND SPECIFICATIONS ARE THE PROPERTY OF EDAC INC. AND SHALL NOT BE REPRODUCED, OR COPIED OR USED AS THE BASIS FOR THE MANUFACTURE OR SALE OF APPARATUS WITHOUT WRITTEN PERMISSION. | SCALE:                            | NTS         | SHEET :          | 2 OF 3 |
|                                                             |                                                                                                                                                                                                  | DRAWING                           | NUMBER      |                  | ISSUE  |
| YOUR CONNECTION TO QUALITY & SERVICE                        |                                                                                                                                                                                                  | 3                                 | 42 Assembly |                  | 1      |