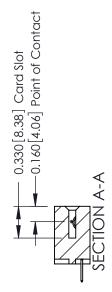

**Mounting Option** 

04-.156 (3.96) Dia. Mounting Holes

**Contact Detail** 

520-P.C. Tail .030x.018(0.76x0.46) - Tail LG=.175(4.45) .156 [3.96] Contact Spacing x .200 [5.08] Row Spacing

THIS IS A C.A.D. GENERATED DRAWING DO NOT MAKE MANUAL REVISIONS TO MASTER.