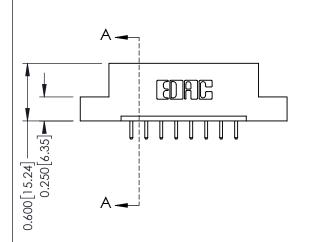

**Mounting Option** 

04-.156 (3.96) Dia. Mounting Holes

**Contact Detail** 

520-P.C. Tail .030x.018(0.76x0.46) - Tail LG=.175(4.45) .156 [3.96] Contact Spacing x .200 [5.08] Row Spacing

THIS IS A C.A.D. GENERATED DRAWING DO NOT MAKE MANUAL REVISIONS TO MASTER.