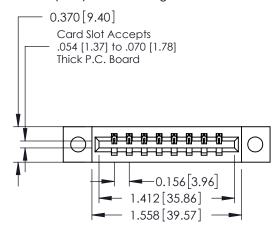

**Mounting Option** 

04-.156 (3.96) Dia. Mounting Holes

**Contact Detail** 

520-P.C. Tail .030x.018(0.76x0.46) - Tail LG=.175(4.45) .156 [3.96] Contact Spacing x .200 [5.08] Row Spacing

THIS IS A C.A.D. GENERATED DRAWING DO NOT MAKE MANUAL REVISIONS TO MASTER.

ISSUE NUMBER

ORIGINAL

1

**See Accompanying Pages for:** 

- **Contact Bend Details**
- **Mounting Options**

| 337 / 387 Series Card Edge Connector |
|--------------------------------------|
| Part Number: 387-008-520-104         |