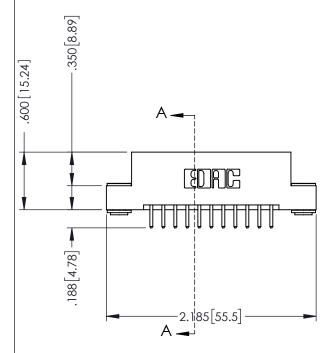

THIS IS A C.A.D. GENERATED DRAWING DO NOT MAKE MANUAL REVISIONS TO MASTER.



ISSUE NUMBER

ORIGINAL

1





INSULATOR MATERIAL: THERMOPLASTIC POLYESTER, UL 94V-0 CONTACT MATERIAL; COPPER, NICKEL, TIN ALLOY CA-725 CONTACT PLATING: GOLD ON THE MATING AREA, TIN-LEAD

ON THE CONTACT TAILS, NICKEL UNDERPLATE

346/396 SERIES CARD EDGE CONNECTOR PART NUMBER: 346-022-520-203

YOUR CONNECTION TO QUALITY & SERVICE

**EDAC INC** TORONTO, ONTARIO CANADA

ARE THE PROPERTY OF EDAC INC., AND SHALL NOT BE REPRODUCED,OR COPIED OR USED AS THE BASIS FOR THE MANUFACTURE OR SALE OF APPARATUS WITHOUT WRITTEN PERMISSION.

THESE DRAWINGS AND SPECIFICATIONS

|  | ACAD REFERENCE NO.      | 346-ENG-MASTER   |
|--|-------------------------|------------------|
|  | DRAWN: J.LEE            | DATE: APR. 22/09 |
|  | CHECKED:                | DATE:            |
|  | SCALE: 1:1              | SHEET 1 OF 2     |
|  | DRAWING N