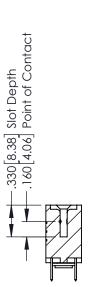

## **Contact Code 555**

## **Contact Code 556**

INSULATOR MATERIAL: THERMOPLASTIC POLYESTER, UL 94V-0 CONTACT MATERIAL; COPPER, NICKEL, TIN ALLOY CA-725 CONTACT PLATING: GOLD ON THE MATING AREA, TIN-LEAD

ON THE CONTACT TAILS, NICKEL UNDERPLATE

## 346/396 SERIES CARD EDGE CONNECTOR CONTACT CODE 555,556,558,559,560 DIMENSIONS

YOUR CONNECTION TO QUALITY & SERVICE

**EDAC INC** TORONTO, ONTARIO CANADA

THESE DRAWINGS AND SPECIFICATIONS ARE THE PROPERTY OF EDAC INC.,AND SHALL NOT BE REPRODUCED, OR COPIED OR USED AS THE BASIS FOR THE MANUFACTURE OR SALE OF APPARATUS WITHOUT WRITTEN PERMISSION.