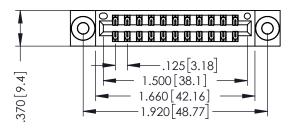

THIS IS A C.A.D. GENERATED DRAWING DO NOT MAKE MANUAL REVISIONS TO MASTER.

ISSUE NUMBER

ORIGINAL

1

INSULATOR MATERIAL: THERMOPLASTIC POLYESTER, UL 94V-0 CONTACT MATERIAL; COPPER, NICKEL, TIN ALLOY CA-725 CONTACT PLATING: GOLD ON THE MATING AREA, TIN-LEAD

ON THE CONTACT TAILS, NICKEL UNDERPLATE

346/396 SERIES CARD EDGE CONNECTOR PART NUMBER: 346-022-520-203

YOUR CONNECTION TO QUALITY & SERVICE

**EDAC INC** TORONTO, ONTARIO CANADA

ARE THE PROPERTY OF EDAC INC., AND SHALL NOT BE REPRODUCED,OR COPIED OR USED AS THE BASIS FOR THE MANUFACTURE OR SALE OF APPARATUS WITHOUT WRITTEN PERMISSION.

THESE DRAWINGS AND SPECIFICATIONS

|  | ACAD REFERENCE NO.      | 346-ENG-MASTER   |
|--|-------------------------|------------------|
|  | DRAWN: J.LEE            | DATE: APR. 22/09 |
|  | CHECKED:                | DATE:            |
|  | SCALE: 1:1              | SHEET 1 OF 2     |
|  | DRAWING NUMBER          | ISSUE            |
|  | 0.44 = 1.40 1.410 = = = |                  |