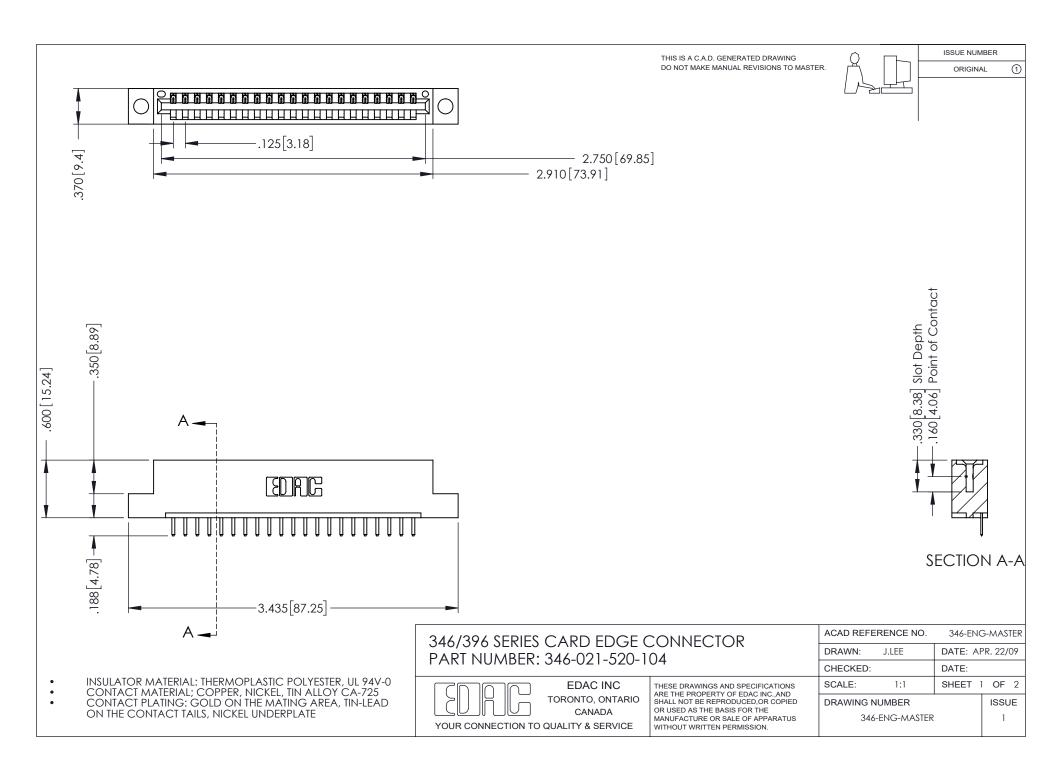

## **Contact Code 556**

INSULATOR MATERIAL: THERMOPLASTIC POLYESTER, UL 94V-0 CONTACT MATERIAL; COPPER, NICKEL, TIN ALLOY CA-725 CONTACT PLATING: GOLD ON THE MATING AREA, TIN-LEAD

ON THE CONTACT TAILS, NICKEL UNDERPLATE

## 346/396 SERIES CARD EDGE CONNECTOR CONTACT CODE 555,556,558,559,560 DIMENSIONS

YOUR CONNECTION TO QUALITY & SERVICE

**EDAC INC** TORONTO, ONTARIO CANADA

THESE DRAWINGS AND SPECIFICATIONS ARE THE PROPERTY OF EDAC INC.,AND SHALL NOT BE REPRODUCED, OR COPIED OR USED AS THE BASIS FOR THE MANUFACTURE OR SALE OF APPARATUS WITHOUT WRITTEN PERMISSION.