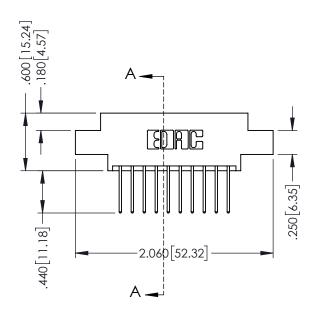

## 346/396 SERIES CARD EDGE CONNECTOR CONTACT CODE 555,556,558,559,560 DIMENSIONS

YOUR CONNECTION TO QUALITY & SERVICE

**EDAC INC** TORONTO, ONTARIO CANADA

THESE DRAWINGS AND SPECIFICATIONS ARE THE PROPERTY OF EDAC INC.,AND SHALL NOT BE REPRODUCED, OR COPIED OR USED AS THE BASIS FOR THE MANUFACTURE OR SALE OF APPARATUS WITHOUT WRITTEN PERMISSION.

## **Contact Code 555**

## **Contact Code 556**

INSULATOR MATERIAL: THERMOPLASTIC POLYESTER, UL 94V-0 CONTACT MATERIAL; COPPER, NICKEL, TIN ALLOY CA-725 CONTACT PLATING: GOLD ON THE MATING AREA, TIN-LEAD

ON THE CONTACT TAILS, NICKEL UNDERPLATE