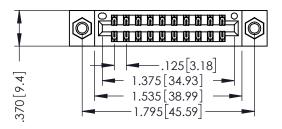

346/396 SERIES CARD EDGE CONNECTOR PART NUMBER: 346-020-522-807

YOUR CONNECTION TO QUALITY & SERVICE

**EDAC INC** TORONTO, ONTARIO CANADA

THESE DRAWINGS AND SPECIFICATIONS ARE THE PROPERTY OF EDAC INC., AND SHALL NOT BE REPRODUCED,OR COPIED OR USED AS THE BASIS FOR THE MANUFACTURE OR SALE OF APPARATUS WITHOUT WRITTEN PERMISSION.

THIS IS A C.A.D. GENERATED DRAWING DO NOT MAKE MANUAL REVISIONS TO MASTER.

ISSUE NUMBER

ORIGINAL

1

INSULATOR MATERIAL: THERMOPLASTIC POLYESTER, UL 94V-0 CONTACT MATERIAL; COPPER, NICKEL, TIN ALLOY CA-725 CONTACT PLATING: GOLD ON THE MATING AREA, TIN-LEAD ON THE CONTACT TAILS, NICKEL UNDERPLATE