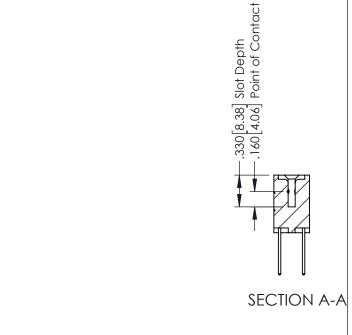

## 346/396 SERIES CARD EDGE CONNECTOR CONTACT CODE 555,556,558,559,560 DIMENSIONS

YOUR CONNECTION TO QUALITY & SERVICE

**EDAC INC** TORONTO, ONTARIO CANADA

THESE DRAWINGS AND SPECIFICATIONS ARE THE PROPERTY OF EDAC INC.,AND SHALL NOT BE REPRODUCED, OR COPIED OR USED AS THE BASIS FOR THE MANUFACTURE OR SALE OF APPARATUS WITHOUT WRITTEN PERMISSION.

## **Contact Code 555**

## **Contact Code 556**

INSULATOR MATERIAL: THERMOPLASTIC POLYESTER, UL 94V-0 CONTACT MATERIAL; COPPER, NICKEL, TIN ALLOY CA-725 CONTACT PLATING: GOLD ON THE MATING AREA, TIN-LEAD

ON THE CONTACT TAILS, NICKEL UNDERPLATE