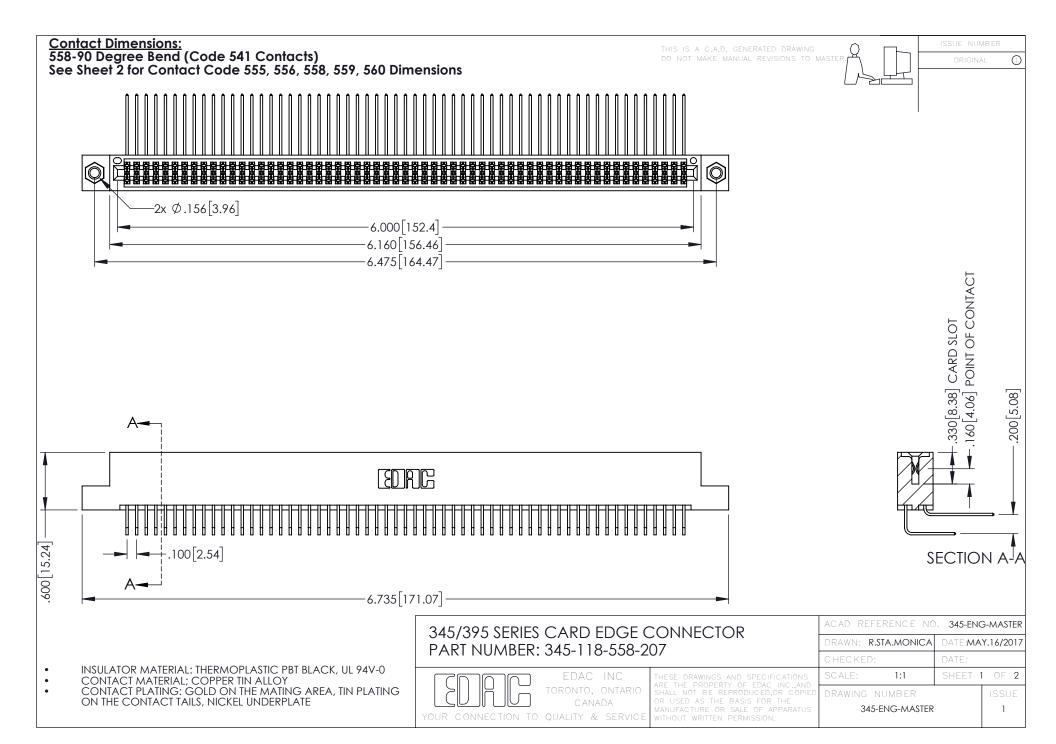

## **Contact Code 558**

## Contact Code 559

## **Contact Code 560**

INSULATOR MATERIAL: THERMOPLASTIC POLYESTER, UL 94V-0 DAP MATERIAL AVAILABLE UPON REQUEST

CONTACT MATERIAL; COPPER ALLOY CONTACT PLATING: GOLD ON THE MATING AREA, TIN PLATING ON THE CONTACT TAILS, NICKEL UNDERPLATE

## 345/395 SERIES CARD EDGE CONNECTOR CONTACT CODE 555,556,558,559,560 DIMENSIONS

YOUR CONNECTION TO QUALITY & SERVICE

|   | ACAD REFERENCE NO. 345-ENG-MASTER |                  |
|---|-----------------------------------|------------------|
|   | DRAWN: R.STA.MONICA               | DATE:MAY.16/2017 |
|   | CHECKED:                          | DATE:            |
|   | SCALE: 1:1                        | SHEET 2 OF 2     |
| D | DRAWING NUMBER                    | ISSUE            |

345-ENG-MASTER