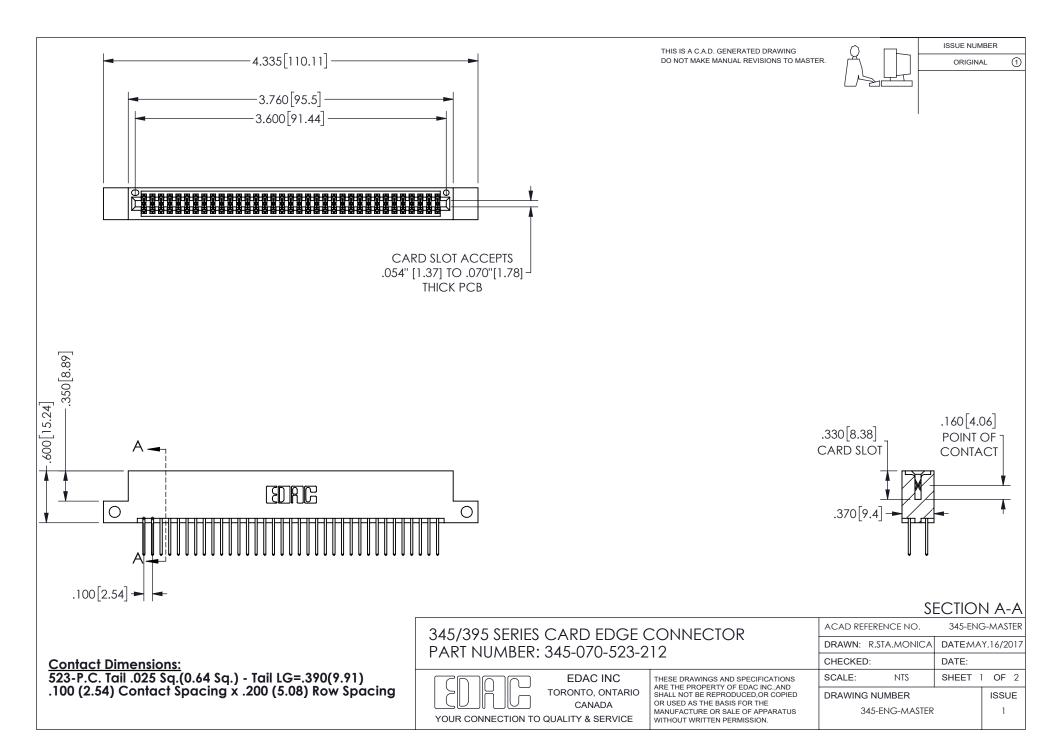

ISSUE NUMBER ORIGINAL

1

**Contact Code 558** 

Contact Code 559

Contact Code 560

INSULATOR MATERIAL: THERMOPLASTIC POLYESTER, UL 94V-0 DAP MATERIAL AVAILABLE UPON REQUEST

CONTACT MATERIAL; COPPER ALLOY

CONTACT PLATING: GOLD ON THE MATING AREA, TIN PLATING ON THE CONTACT TAILS, NICKEL UNDERPLATE

## 345/395 SERIES CARD EDGE CONNECTOR CONTACT CODE 555,556,558,559,560 DIMENSIONS

YOUR CONNECTION TO QUALITY & SERVICE

**EDAC INC** TORONTO, ONTARIO CANADA

THESE DRAWINGS AND SPECIFICATIONS ARE THE PROPERTY OF EDAC INC.,AND SHALL NOT BE REPRODUCED, OR COPIED OR USED AS THE BASIS FOR THE MANUFACTURE OR SALE OF APPARATUS WITHOUT WRITTEN PERMISSION.

| ACAD REFERENCE NO.  | 345-ENG-MASTER   |
|---------------------|------------------|
| DRAWN: R.STA.MONICA | DATE:MAY.16/2017 |
| CHECKED:            | DATE:            |
| SCALE: 1:1          | SHEET 2 OF 2     |
| DRAWING NUMBER      | ISSUE            |
| 345-ENG-MASTER      | 1                |