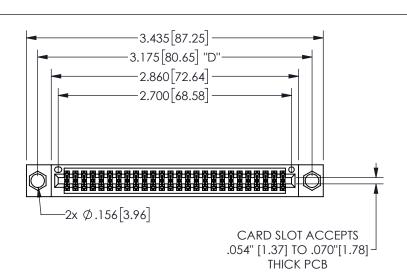

THIS IS A C.A.D. GENERATED DRAWING DO NOT MAKE MANUAL REVISIONS TO MASTER.

ISSUE NUMBER

ORIGINAL

1

.160[4.06] .330[8.38] POINT OF CARD SLOT CONTACT .370 9.4 .200 5.08

## -.180[4.57] .600[15.24] .250[6.35] .100[2.54]

<u>Contact Dimensions:</u> 500-Wire Hole .050x.025(1.27x0.64) - Tail LG=.260(6.60) .100 (2.54) Contact Spacing x .200 (5.08) Row Spacing

| 345/395 SERIES | CARD EDGE CONNECTOR |
|----------------|---------------------|
| PART NUMBER:   | 345-052-500-804     |

CONTACT MATERIAL; COPPER ALLOY

CONTACT PLATING: GOLD ON THE MATING AREA, TIN PLATING ON THE CONTACT TAILS, NICKEL UNDERPLATE

345/395 SERIES CARD EDGE CONNECTOR CONTACT CODE 555,556,558,559,560 DIMENSIONS