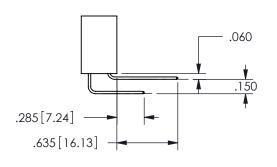

## -.180[4.57] .600[15.24] .250[6.35] .100[2.54]

<u>Contact Dimensions:</u> 500-Wire Hole .050x.025(1.27x0.64) - Tail LG=.260(6.60) .100 (2.54) Contact Spacing x .200 (5.08) Row Spacing

| 345/395 SERIES | CARD EDGE CONNECTOR |
|----------------|---------------------|
| PART NUMBER:   | 345-052-500-804     |

SECTION A-A

ISSUE NUMBER ORIGINAL

1

**Contact Code 558** 

Contact Code 559

**Contact Code 560** 

INSULATOR MATERIAL: THERMOPLASTIC POLYESTER, UL 94V-0

DAP MATERIAL AVAILABLE UPON REQUEST

CONTACT MATERIAL; COPPER ALLOY

CONTACT PLATING: GOLD ON THE MATING AREA, TIN PLATING ON THE CONTACT TAILS, NICKEL UNDERPLATE

345/395 SERIES CARD EDGE CONNECTOR CONTACT CODE 555,556,558,559,560 DIMENSIONS