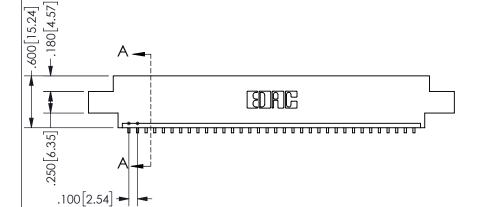

SECTION A-A

ISSUE NUMBER ORIGINAL

1

**Contact Code 558** 

Contact Code 559

**Contact Code 560** 

INSULATOR MATERIAL: THERMOPLASTIC POLYESTER, UL 94V-0 DAP MATERIAL AVAILABLE UPON REQUEST

CONTACT MATERIAL; COPPER ALLOY

CONTACT PLATING: GOLD ON THE MATING AREA, TIN PLATING ON THE CONTACT TAILS, NICKEL UNDERPLATE