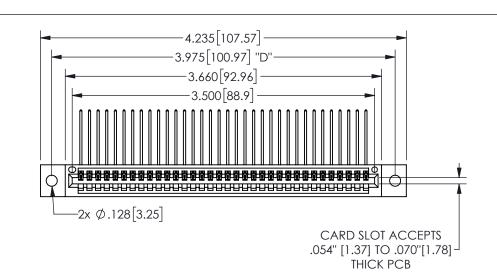

THIS IS A C.A.D. GENERATED DRAWING DO NOT MAKE MANUAL REVISIONS TO MASTER.

ORIGINAL 1

.160 4.06 .330[8.38] POINT OF CARD SLOT CONTACT .370 9.4

<u>Contact Dimensions:</u>
559-90 Degree Bend (Code 541 Contacts)
See Sheet 2 for Contact Code 555, 556, 558, 559, 560 **Dimensions** 

345/395 SERIES CARD EDGE CONNECTOR PART NUMBER: 345-034-559-602

YOUR CONNECTION TO QUALITY & SERVICE

**EDAC INC** TORONTO, ONTARIO CANADA

THESE DRAWINGS AND SPECIFICATIONS ARE THE PROPERTY OF EDAC INC.,AND SHALL NOT BE REPRODUCED, OR COPIED OR USED AS THE BASIS FOR THE MANUFACTURE OR SALE OF APPARATUS WITHOUT WRITTEN PERMISSION.