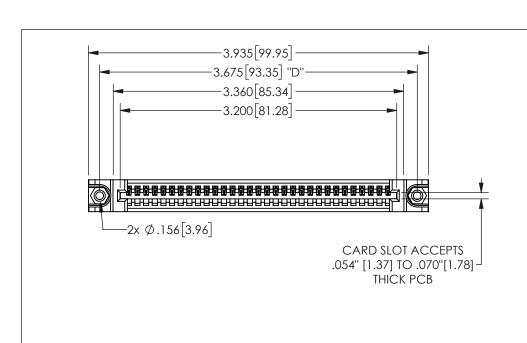

| 345/395 SERIES CARD EDGE CONNECTOR |
|------------------------------------|
| PART NUMBER: 345-031-520-488       |

YOUR CONNECTION TO QUALITY & SERVICE

**EDAC INC** TORONTO, ONTARIO CANADA

THESE DRAWINGS AND SPECIFICATIONS ARE THE PROPERTY OF EDAC INC.,AND SHALL NOT BE REPRODUCED, OR COPIED OR USED AS THE BASIS FOR THE MANUFACTURE OR SALE OF APPARATUS WITHOUT WRITTEN PERMISSION.

## 345/395 SERIES CARD EDGE CONNECTOR CONTACT CODE 555,556,558,559,560 DIMENSIONS

YOUR CONNECTION TO QUALITY & SERVICE

**EDAC INC** TORONTO, ONTARIO CANADA

THESE DRAWINGS AND SPECIFICATIONS ARE THE PROPERTY OF EDAC INC.,AND SHALL NOT BE REPRODUCED, OR COPIED OR USED AS THE BASIS FOR THE MANUFACTURE OR SALE OF APPARATUS WITHOUT WRITTEN PERMISSION.