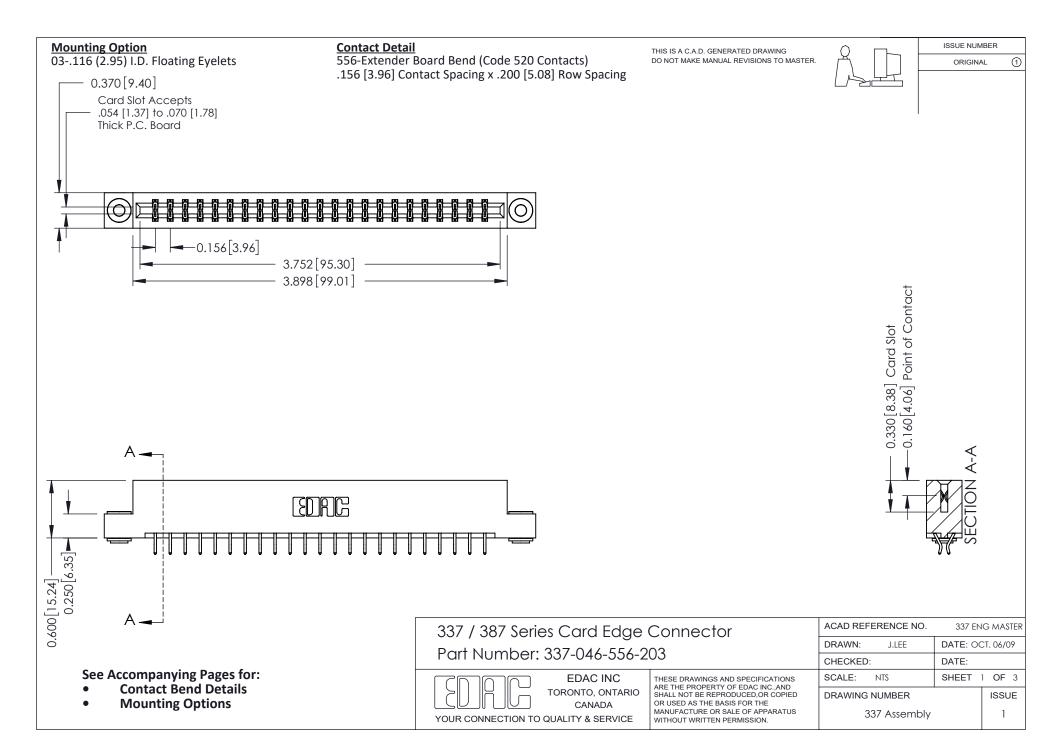

ISSUE NUMBER

ORIGINAL

1

| 337 / 387 Series Card Edge Connector<br>Contact Bend Detail           |                                                                                                                                                                                                  | ACAD REFERENCE NO. 337 E |                  | G MASTER      |
|-----------------------------------------------------------------------|--------------------------------------------------------------------------------------------------------------------------------------------------------------------------------------------------|--------------------------|------------------|---------------|
|                                                                       |                                                                                                                                                                                                  | DRAWN: J.LEE             | DATE: OCT. 06/09 |               |
|                                                                       |                                                                                                                                                                                                  | CHECKED:                 | CKED: DATE:      |               |
| EDAC INC TORONTO, ONTARIO CANADA YOUR CONNECTION TO QUALITY & SERVICE | THESE DRAWINGS AND SPECIFICATIONS ARE THE PROPERTY OF EDAC INC.,AND SHALL NOT BE REPRODUCED, OR COPIED OR USED AS THE BASIS FOR THE MANUFACTURE OR SALE OF APPARATUS WITHOUT WRITTEN PERMISSION. | SCALE: NTS               | SHEET            | 2 <b>OF</b> 3 |
|                                                                       |                                                                                                                                                                                                  | DRAWING NUMBER           |                  | ISSUE         |
|                                                                       |                                                                                                                                                                                                  | 337 Assembly             |                  | 1             |