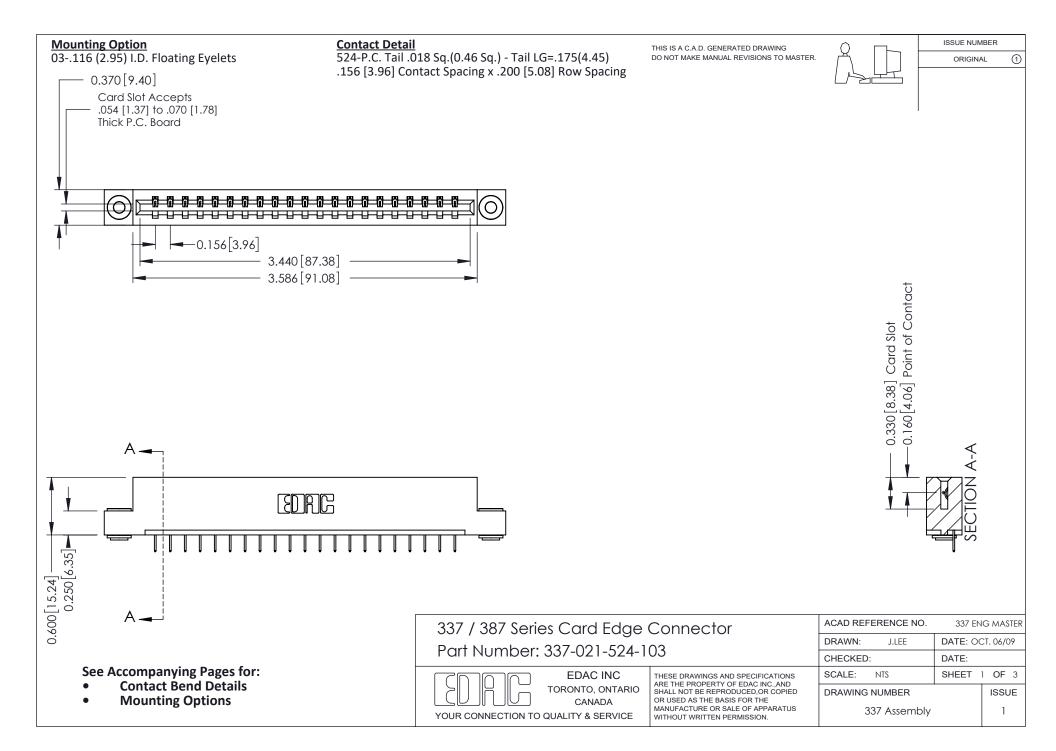

ISSUE NUMBER

ORIGINAL

1



| 337 / 387 Series Card Edge Connector<br>Contact Bend Detail           |                                                                                                                                                                                                  | ACAD REFERENCE NO. 337 E |                  | G MASTER      |
|-----------------------------------------------------------------------|--------------------------------------------------------------------------------------------------------------------------------------------------------------------------------------------------|--------------------------|------------------|---------------|
|                                                                       |