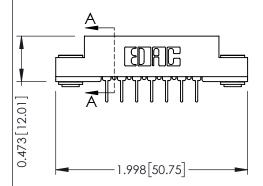

PC Tail .023x.013(0.58x0.33) - Tail LG=.213(5.41) .116 (2.95) I.D. Floating Eyelets .156 [3.96] Contact Spacing x .200 [5.08] Row Spacing 0.343 [8.71] —1.402[35.61] —**— →** 1.256[31.90] **→** 0.156[3.96] .688 42.88

**Contact Detail** 

**Mounting Option** 

**SECTION A-A** 

307 ENG MASTER