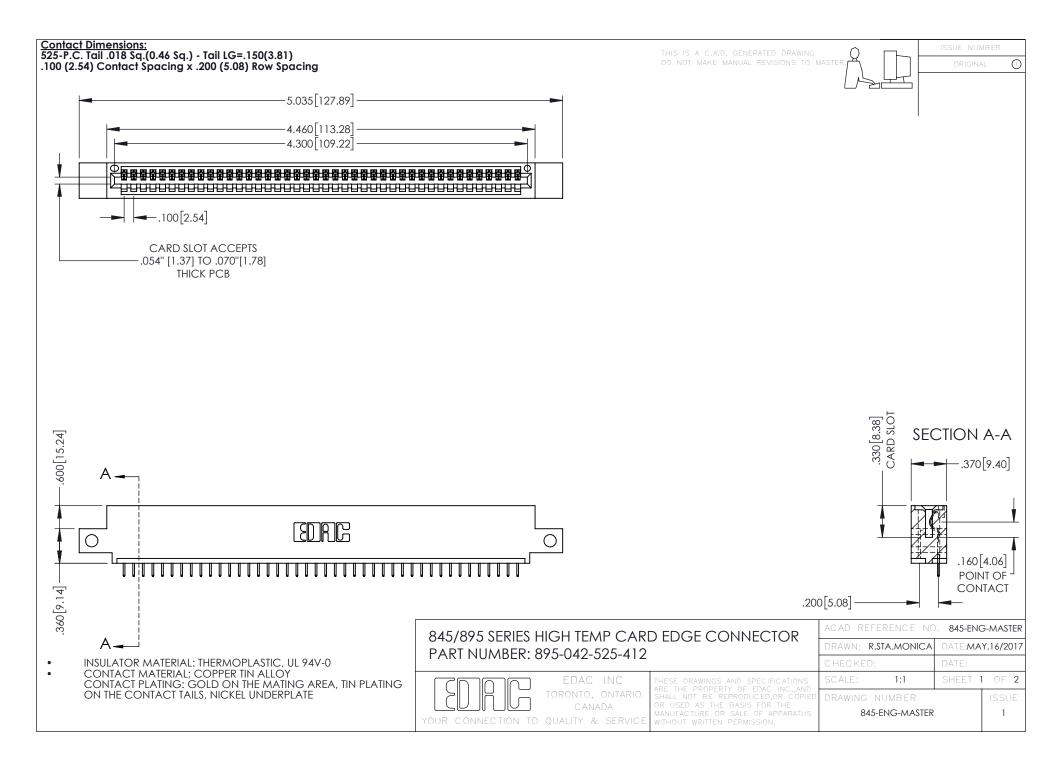

- INSULATOR MATERIAL: THERMOPLASTIC POLYESTER, UL 94V-0 DAP MATERIAL AVAILABLE UPON REQUEST
- CONTACT MATERIAL; COPPER ALLOY

**Contact Code 558** 

CONTACT PLATING: GOLD ON THE MATING AREA, TIN PLATING ON THE CONTACT TAILS, NICKEL UNDERPLATE

## 845/895 SERIES HIGH TEMP CARD EDGE CONNECTOR CONTACT CODE 555,556,558,559,560 DIMENSIONS

YOUR CONNECTION TO QUALITY & SERVICE

Contact Code 559

|   | ACAD REFERENCE NO   | . 845-ENG-MASTER |
|---|---------------------|------------------|
|   | DRAWN: R.STA.MONICA | DATE:MAY.16/2017 |
|   | CHECKED:            | DATE:            |
|   | SCALE: 1:1          | SHEET 2 OF 2     |
| D | DRAWING NUMBER      | ISSUE            |