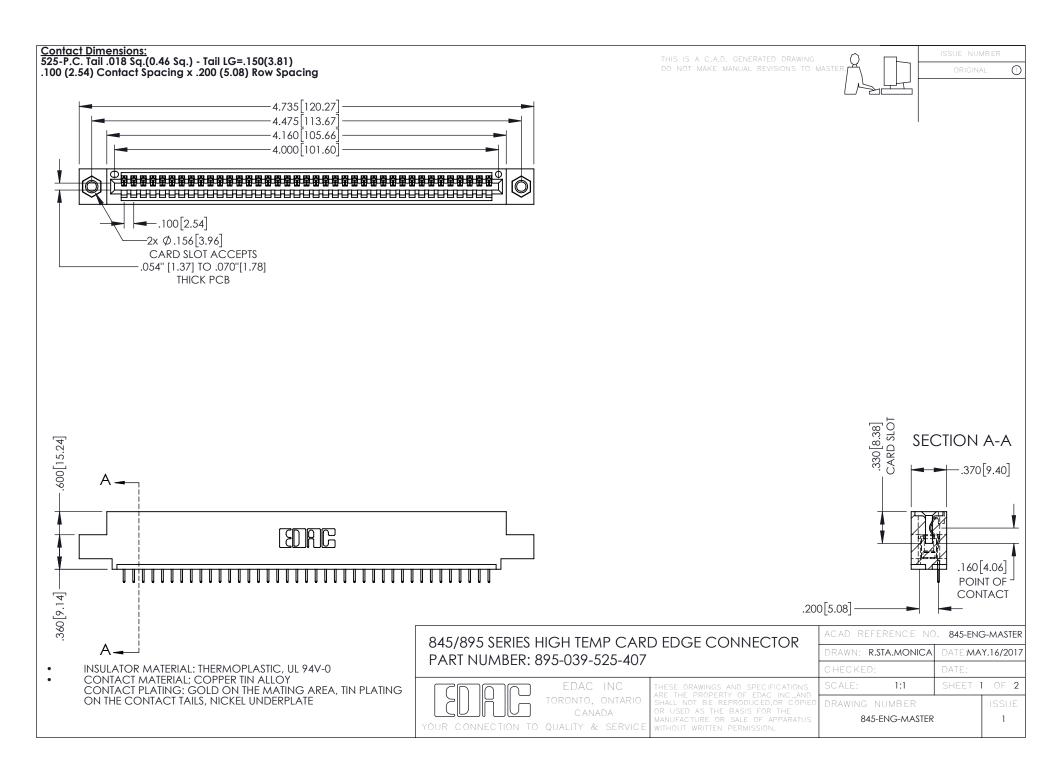

- INSULATOR MATERIAL: THERMOPLASTIC POLYESTER, UL 94V-0 DAP MATERIAL AVAILABLE UPON REQUEST
- CONTACT MATERIAL; COPPER ALLOY

**Contact Code 558** 

CONTACT PLATING: GOLD ON THE MATING AREA, TIN PLATING ON THE CONTACT TAILS, NICKEL UNDERPLATE

## 845/895 SERIES HIGH TEMP CARD EDGE CONNECTOR CONTACT CODE 555,556,558,559,560 DIMENSIONS

YOUR CONNECTION TO QUALITY & SERVICE

Contact Code 559

|   | ACAD REFERENCE NO   | . 845-ENG-MASTER |
|---|---------------------|------------------|
|   | DRAWN: R.STA.MONICA | DATE:MAY.16/2017 |
|   | CHECKED:            | DATE:            |
|   | SCALE: 1:1          | SHEET 2 OF 2     |
| D | DRAWING NUMBER      | ISSUE            |

Contact Code 560

845-ENG-MASTER