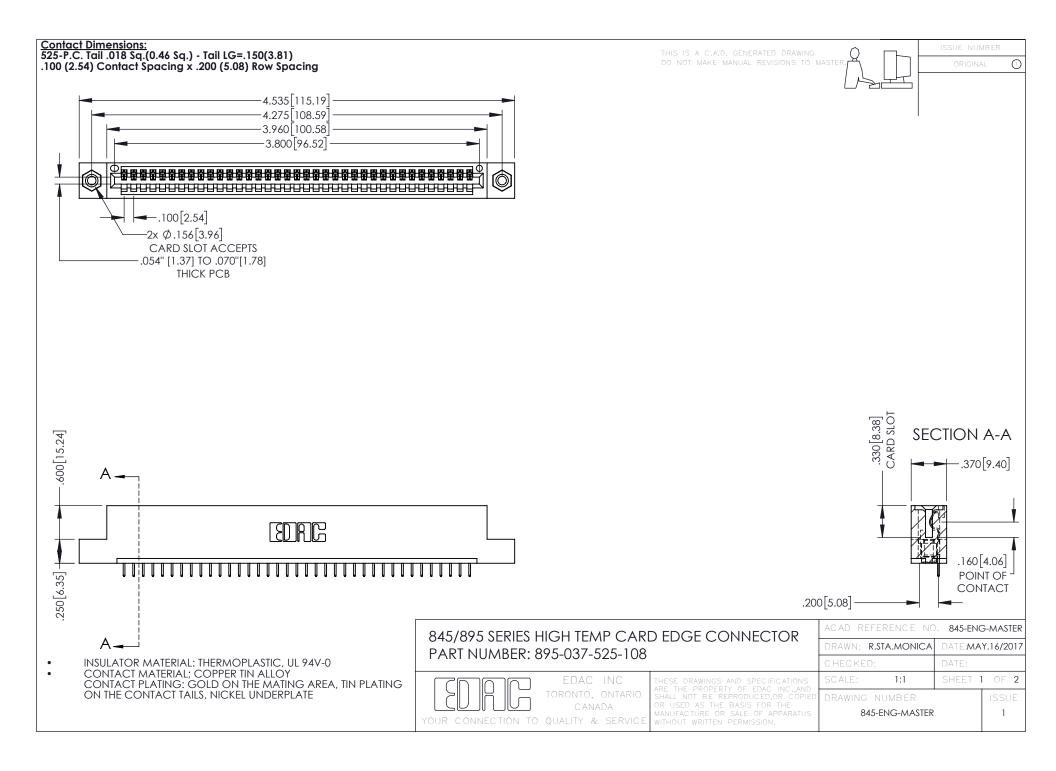

**Contact Code 558** Contact Code 559 Contact Code 560

- INSULATOR MATERIAL: THERMOPLASTIC POLYESTER, UL 94V-0 DAP MATERIAL AVAILABLE UPON REQUEST
- CONTACT MATERIAL; COPPER ALLOY

CONTACT PLATING: GOLD ON THE MATING AREA, TIN PLATING ON THE CONTACT TAILS, NICKEL UNDERPLATE

## 845/895 SERIES HIGH TEMP CARD EDGE CONNECTOR CONTACT CODE 555,556,558,559,560 DIMENSIONS

YOUR CONNECTION TO QUALITY & SERVICE

|   | ACAD REFERENCE NO. 845-ENG-MASTER |                  |
|---|-----------------------------------|------------------|
|   | DRAWN: R.STA.MONICA               | DATE:MAY.16/2017 |
|   | CHECKED:                          | DATE:            |
|   | SCALE: 1:1                        | SHEET 2 OF 2     |
| D | DRAWING NUMBER                    | ISSUE            |