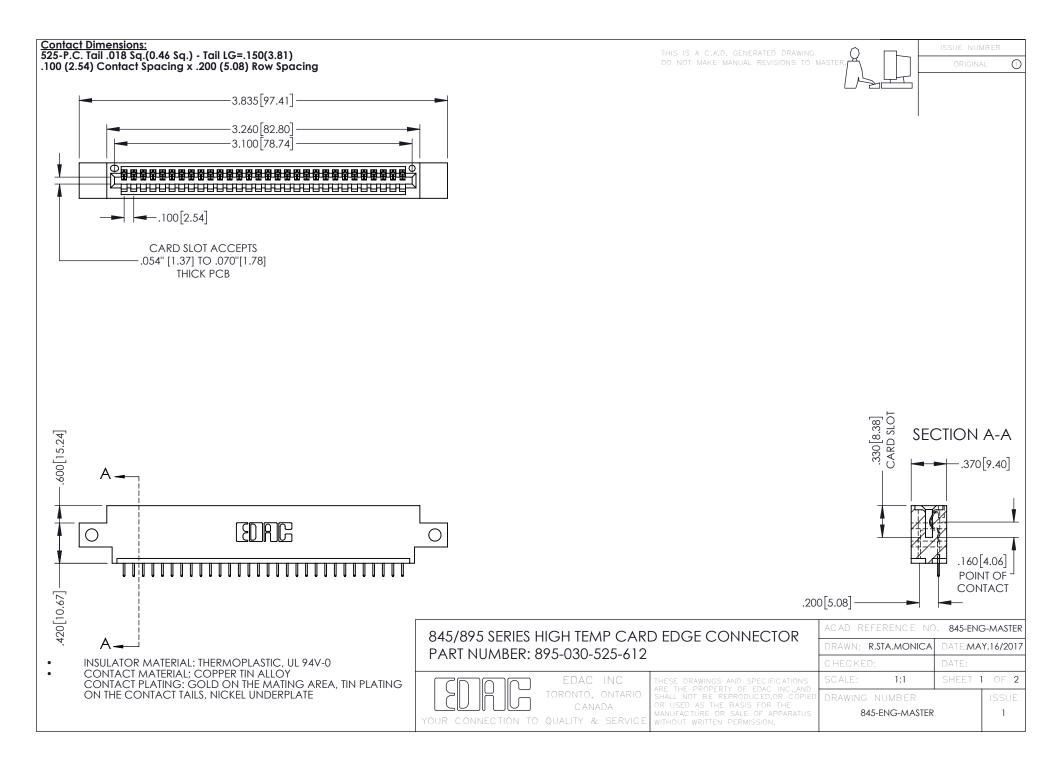

## 845/895 SERIES HIGH TEMP CARD EDGE CONNECTOR CONTACT CODE 555,556,558,559,560 DIMENSIONS

YOUR CONNECTION TO QUALITY & SERVICE

|   | ACAD REFERENCE NO. 845-ENG-MASTER |                  |
|---|-----------------------------------|------------------|
|   | DRAWN: R.STA.MONICA               | DATE:MAY.16/2017 |
|   | CHECKED:                          | DATE:            |
|   | SCALE: 1:1                        | SHEET 2 OF 2     |
| D | DRAWING NUMBER                    | ISSUE            |

845-ENG-MASTER