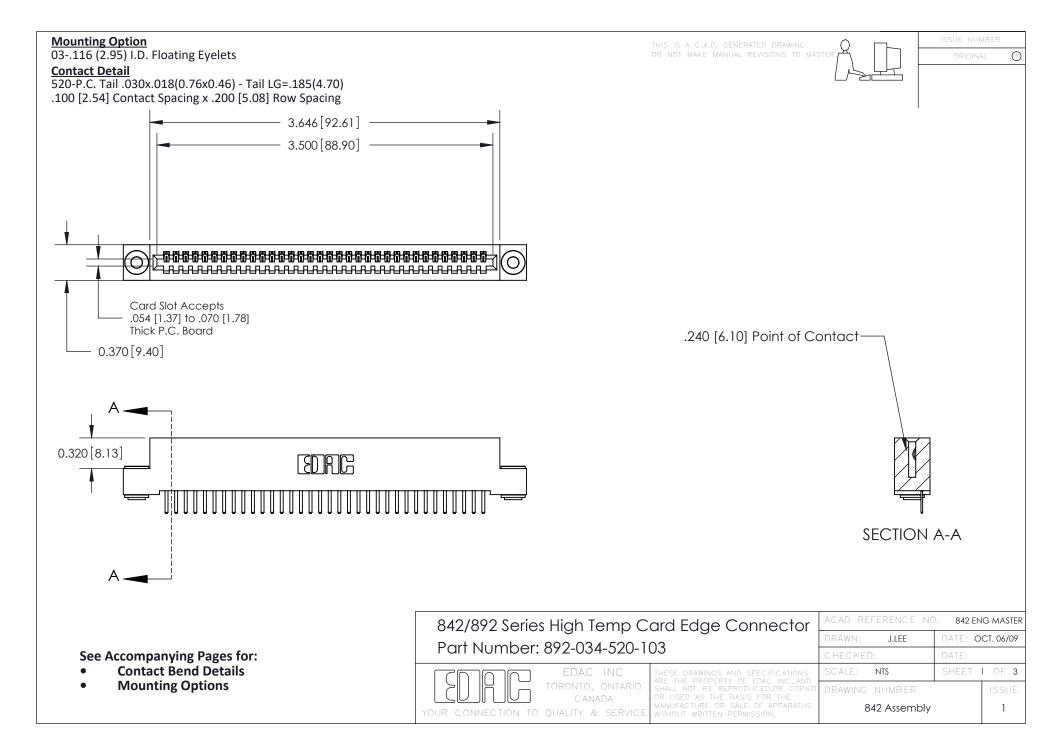

THIS IS A C.A.D. GENERATED DRAWING DO NOT MAKE MANUAL REVISIONS TO MASTER

ORIGINAL (1)



| 842/892 Series High Temp Card Edge Connector<br>Contact Bend Detail |                                                                                                 | ACAD REFERENCE NO. 842 ENG MASTER |             |                  |        |
|---------------------------------------------------------------------|-------------------------------------------------------------------------------------------------|-----------------------------------|-------------|------------------|--------|
|                                                                     |                                                                                                 | DRAWN:                            | J.LEE