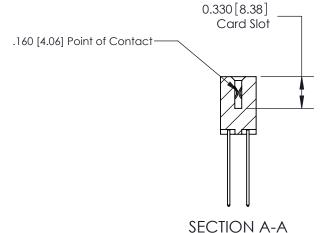

**Mounting Option** THIS IS A C.A.D. GENERATED DRAWING 02-.128 (3.25) Dia. Mounting Holes DO NOT MAKE MANUAL REVISIONS TO MASTER. **Contact Detail** 541-Wire Wrap .025 Sq.(0.64 Sq.) - Tail LG=.750(19.05) .156 [3.96] Contact Spacing x .200 [5.08] Row Spacing 4.366 [110.90] 4.220[107.19] -Card Slot Accepts .054 [1.37] to .070 [1.78] Thick P.C. Board 0.370 [9.40] 0.180 [4.57]