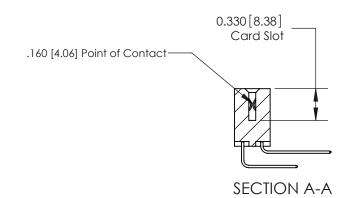

**See Accompanying Pages for:** 

**Contact Bend Details** 

837/887 Series High Temp Card Edge Connector Part Number: 887-046-559-204

**EDAC INC** TORONTO, ONTARIO CANADA

THESE DRAWINGS AND SPECIFICATIONS ARE THE PROPERTY OF EDAC INC.,AND SHALL NOT BE REPRODUCED, OR COPIED OR USED AS THE BASIS FOR THE MANUFACTURE OR SALE OF APPARATUS WITHOUT WRITTEN PERMISSION.