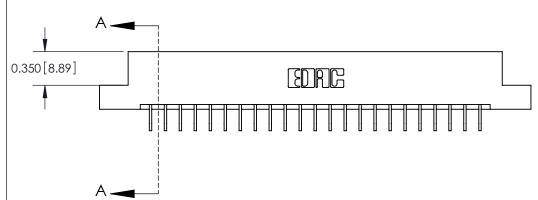

**See Accompanying Pages for:** 

**Contact Bend Details** 

837/887 Series High Temp Card Edge Connector Part Number: 887-046-559-204

**EDAC INC** TORONTO, ONTARIO CANADA

THESE DRAWINGS AND SPECIFICATIONS ARE THE PROPERTY OF EDAC INC.,AND SHALL NOT BE REPRODUCED, OR COPIED OR USED AS THE BASIS FOR THE MANUFACTURE OR SALE OF APPARATUS WITHOUT WRITTEN PERMISSION.