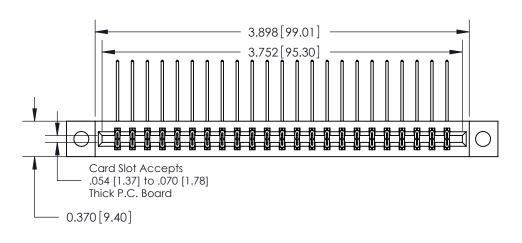

**See Accompanying Pages for:** 

**Contact Bend Details** 

837/887 Series High Temp Card Edge Connector Part Number: 887-046-559-204

**EDAC INC** TORONTO, ONTARIO CANADA

THESE DRAWINGS AND SPECIFICATIONS ARE THE PROPERTY OF EDAC INC.,AND SHALL NOT BE REPRODUCED, OR COPIED OR USED AS THE BASIS FOR THE MANUFACTURE OR SALE OF APPARATUS WITHOUT WRITTEN PERMISSION.