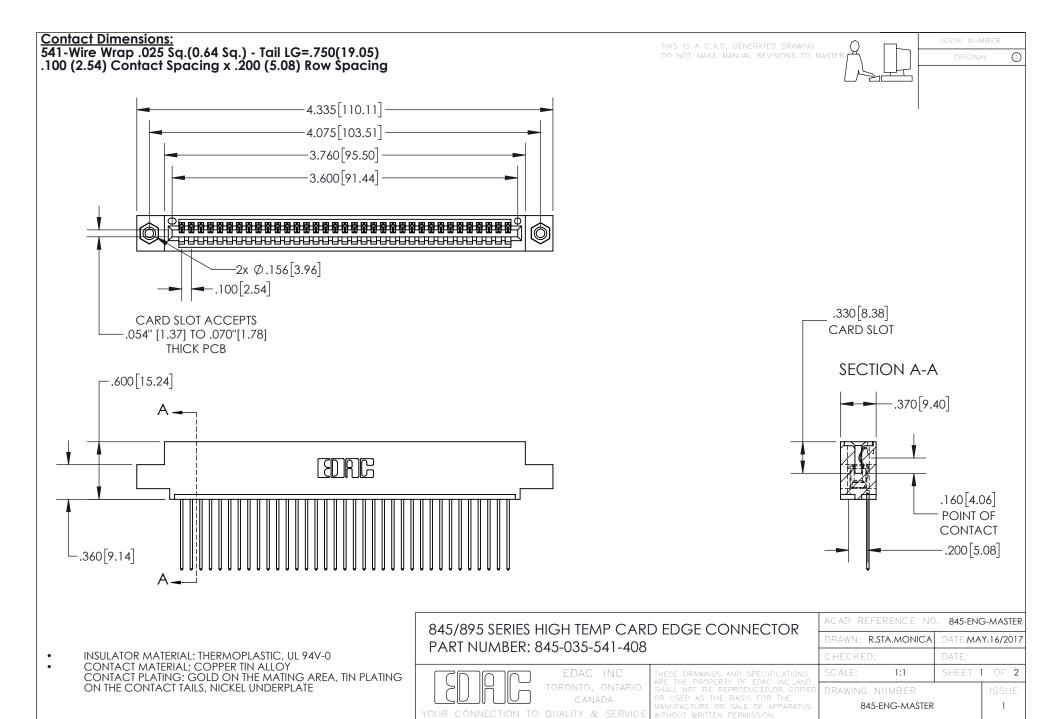

INSULATOR MATERIAL: THERMOPLASTIC POLYESTER, UL 94V-0 DAP MATERIAL AVAILABLE UPON REQUEST

**Contact Code 558** 

CONTACT MATERIAL; COPPER ALLOY CONTACT PLATING: GOLD ON THE MATING AREA, TIN PLATING ON THE CONTACT TAILS, NICKEL UNDERPLATE

## 845/895 SERIES HIGH TEMP CARD EDGE CONNECTOR CONTACT CODE 555,556,558,559,560 DIMENSIONS

YOUR CONNECTION TO QUALITY & SERVICE

Contact Code 559

|   | ACAD REFERENCE NO. 845-ENG-MASTER |                  |  |
|---|-----------------------------------|------------------|--|
|   | DRAWN: R.STA.MONICA               | DATE:MAY.16/2017 |  |
|   | CHECKED:                          | DATE:            |  |
|   | SCALE: 1:1                        | SHEET 2 OF 2     |  |
| D | DRAWING NUMBER                    | ISSUE            |  |

Contact Code 560